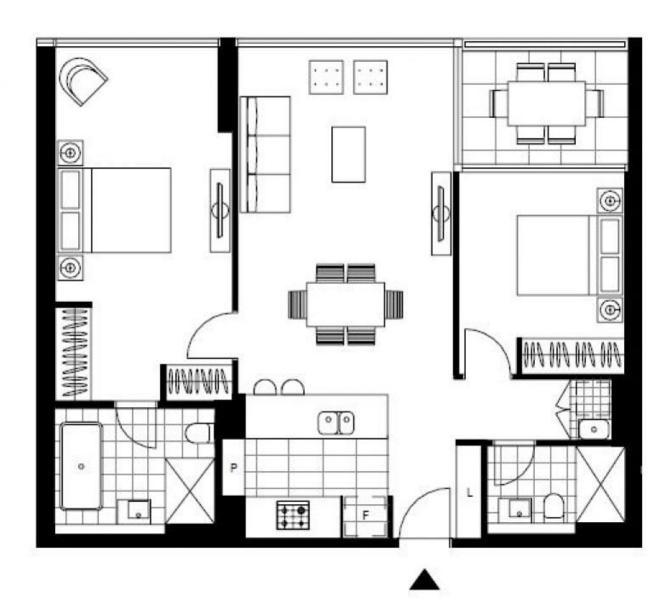

This 2-Bedroom Apartment features:

- Well-appointed bedrooms with built-in wardrobes

## \$850 per week | more two beds available

Contact: Christine Howison

02 8588 8888 0459 222 085

Type: Apartment
Date Available: 16/11/2019
Bond: \$3400

https://www.resbymirvac.com

Plans shown are only indicative of layout. Dimensions are approximate.