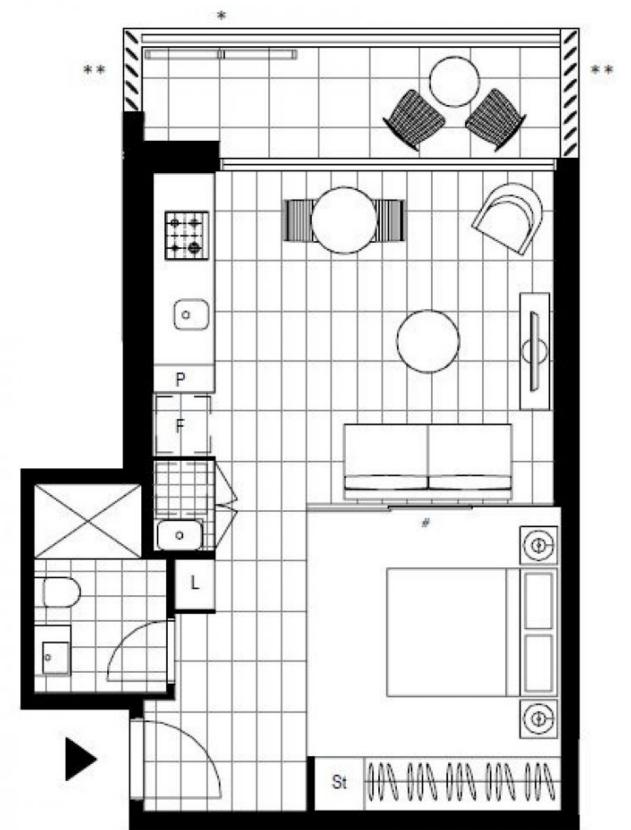

Plans shown are only indicative of layout. Dimensions are approximate.

**ST LEONARDS, NSW** 812/472 Pacific Highway