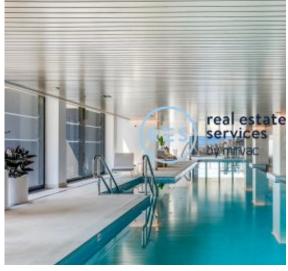

## Brand New Studio Apartment - Call to inspect!

This immaculately presented Studio Apartment on the 8th floor features:

- Modern sliding partition to separate living from sleeping
- Galley kitchen with stone benchtop and Miele appliances
- Ultramodern bathroom with plenty of storage
- Tiled, open-plan living and dining area
- Generous balcony with privacy screens
- Internal laundry with dryer included
- Secure storage cage included
- Ducted A/C, video intercom and NBN connectivity
- Pet friendly, upon application
- Resident access to the pool, spa, sauna, steam room and outdoor terrace