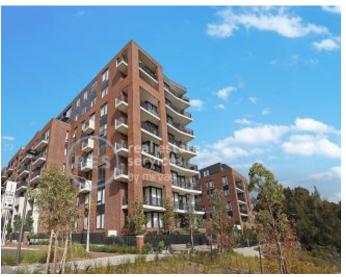

## **Deposit Taken!**

This 129sqm, 3-Bedroom Apartment features: Highly Sought After 3-Bedroom Apartment in Harold Park

- Large bedrooms with built-in wardrobes
- Open-plan living and dining area
- Modern kitchen with stone benchtops and Miele appliances
- Ultramodern bathrooms with storage, bath in Ensuite
- North-west facing balcony, looking to the Tram sheds
- Additional balcony off 3rd bedroom
- Internal laundry with washer and dryer included
- Secure car space and storage cage included
- Ducted A/C, video intercom and NBN connectivity
- 190m to the Heritage-listed Tram sheds, light rail station and public transport  $\,$