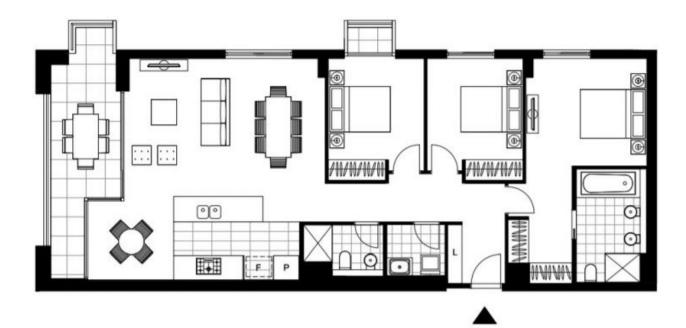

## **Deposit Taken!**

This 129sqm, 3-Bedroom Apartment features: Highly Sought After 3-Bedroom Apartment in Harold Park

- Large bedrooms with built-in wardrobes
- Open-plan living and dining area
- Modern kitchen with stone benchtops and Miele appliances
- Ultramodern bathrooms with storage, bath in Ensuite
- North-west facing balcony, looking to the Tram sheds
- Additional balcony off 3rd bedroom
- Internal laundry with washer and dryer included
- Secure car space and storage cage included
- Ducted A/C, video intercom and NBN connectivity
- 190m to the Heritage-listed Tram sheds, light rail station and public transport  $\,$

## **Deposit Taken!**

Contact: Naz Sabzpouri

02 8588 8888 0401 545 440

Type: Apartment
Date Available: 25/11/2020
Bond: \$4400

https://www.resbymirvac.com

Plans shown are only indicative of layout. Dimensions are approximate.