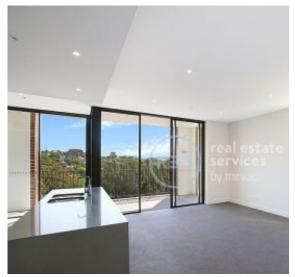

## **Deposit Taken!**

This 129sqm, 3-Bedroom Apartment features: Highly Sought After 3-Bedroom Apartment in Harold Park

- Large bedrooms with built-in wardrobes
- Open-plan living and dining area
- Modern kitchen with stone benchtops and Miele appliances
- Ultramodern bathrooms with storage, bath in Ensuite
- North-west facing balcony, looking to the Tram sheds
- Additional balcony off 3rd bedroom
- Internal laundry with washer and dryer included
- Secure car space and storage cage included
- Ducted A/C, video intercom and NBN connectivity
- 190m to the Heritage-listed Tram sheds, light rail station and public transport  $\,$