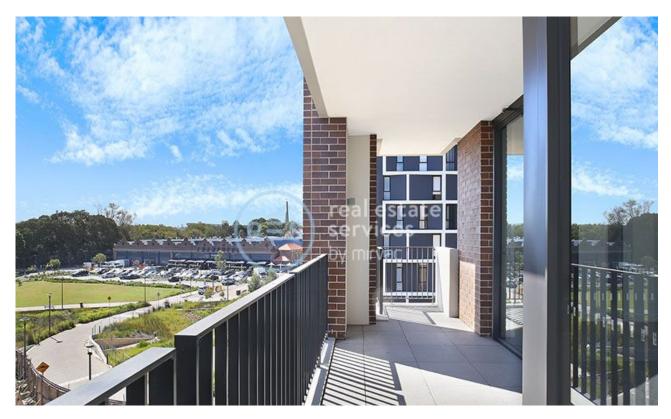

## **Deposit Taken!**

This 129sqm, 3-Bedroom Apartment features: Highly Sought After 3-Bedroom Apartment in Harold Park

- Large bedrooms with built-in wardrobes
- Open-plan living and dining area
- Modern kitchen with stone benchtops and Miele appliances
- Ultramodern bathrooms with storage, bath in Ensuite
- North-west facing balcony, looking to the Tram sheds
- Additional balcony off 3rd bedroom
- Internal laundry with washer and dryer included
- Secure car space and storage cage included
- Ducted A/C, video intercom and NBN connectivity
- 190m to the Heritage-listed Tram sheds, light rail station and public transport  $\,$