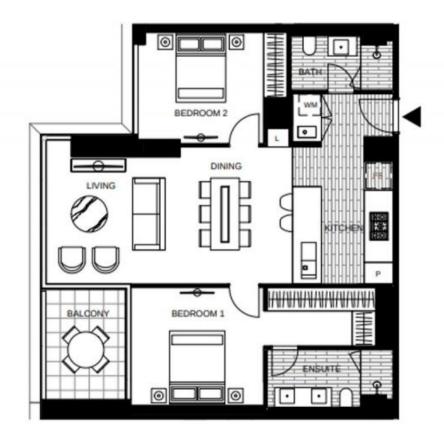

## Brand New 2-bedroom Eastbourne apartment ? Call Jenna 0488 488 379

Imagine living opposite Fitzroy Gardens in ?The Eastbourne? apartment complex. Where elegance is timeless in this stunning two bedroom apartment, defined by bespoke luxury and style plus an amazing array of communal amenities. Highlighted by a sophisticated and spacious interior featuring a generous living area with prestige Miele appliances and integrated fridge/freezer opening to a balcony with Garden and CBD views, two sparkling bathrooms and concealed laundry; plus one basement car space & storage locker.