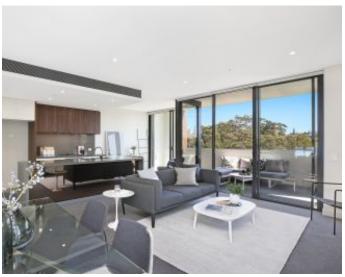

## **UNDER CONTRACT**

This 3 bedroom apartment in "Vance" is crafted with bold, heritage inspired brickwork, overwhelmingly green and bountiful gardens drawing inspiration from the Tramsheds and the neighbourhood's rich heritage. Set on level 3, the kitchen, living and dining area flows out onto the entertainer's terrace with local district views.