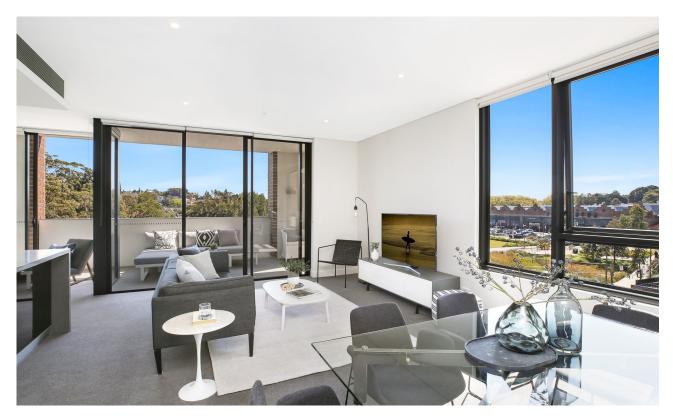

## **UNDER CONTRACT**

This 3 bedroom apartment in "Vance" is crafted with bold, heritage inspired brickwork, overwhelmingly green and bountiful gardens drawing inspiration from the Tramsheds and the neighbourhood's rich heritage. Set on level 3, the kitchen, living and dining area flows out onto the entertainer's terrace with local district views.

#### The apartment features:

- Chef's kitchen with Miele appliances and breakfast bar
- Upgraded Miele kitchen appliances & laundry package