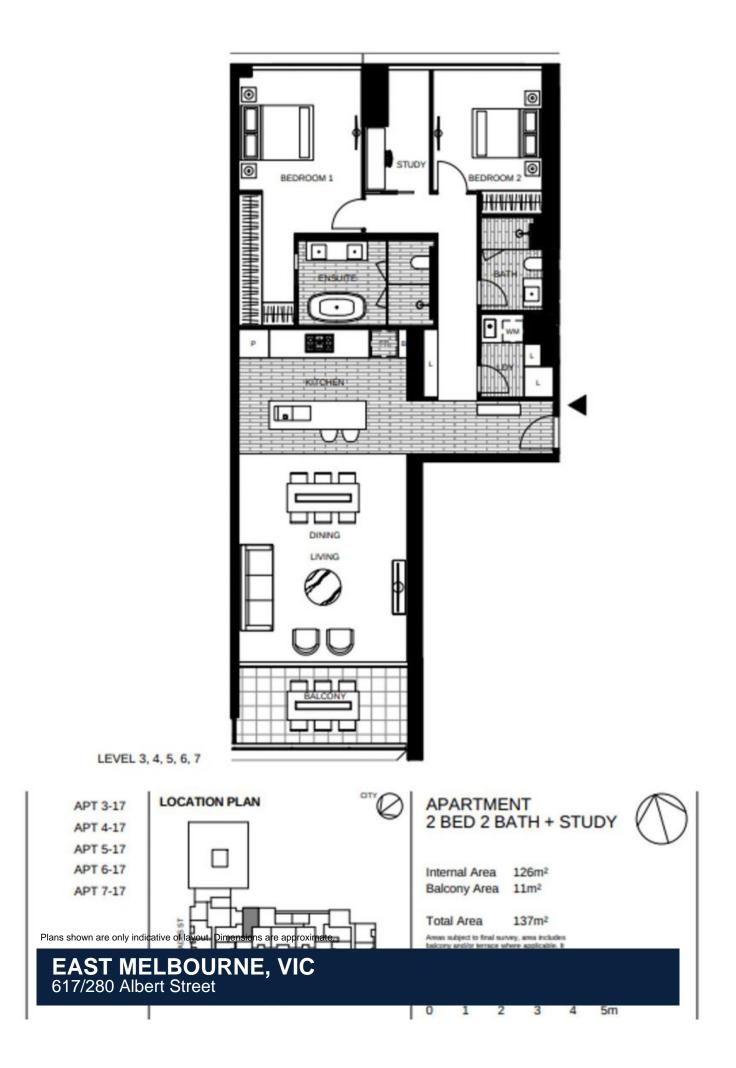

## EAST MELBOURNE, VIC 617/280 Albert Street

## Effortless Elegance ? brand new 2-bedroom apartment \$1150 per week with park views

Imagine living opposite Fitzroy Gardens in ?The Eastbourne? apartment complex. Where elegance is timeless in this stunning two bedroom apartment, defined by bespoke luxury and style plus an amazing array of communal amenities. Highlighted by a sophisticated and spacious interior featuring a generous living area with prestige Miele appliances and integrated fridge/freezer opening to a balcony with park and city views, two sparkling bathrooms and concealed laundry; plus two basement car spaces & storage cage.