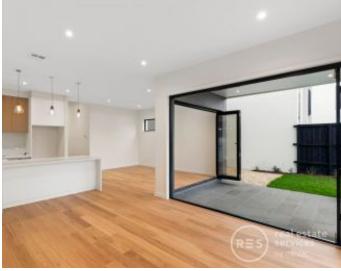

The dual level home is awash with natural light and completed with premium fixtures and fittings, it will suit everyone's needs.

The ground lower level consists of an open plan living/dining area adjoining the deluxe, well-appointed kitchen with Central Island bench with ample of storage. The open plan living area opens out to a private back yard creating a private space for families to relax and enjoy. There is also a separate laundry and powder room with the 4th bedroom on the lower level and bathroom.