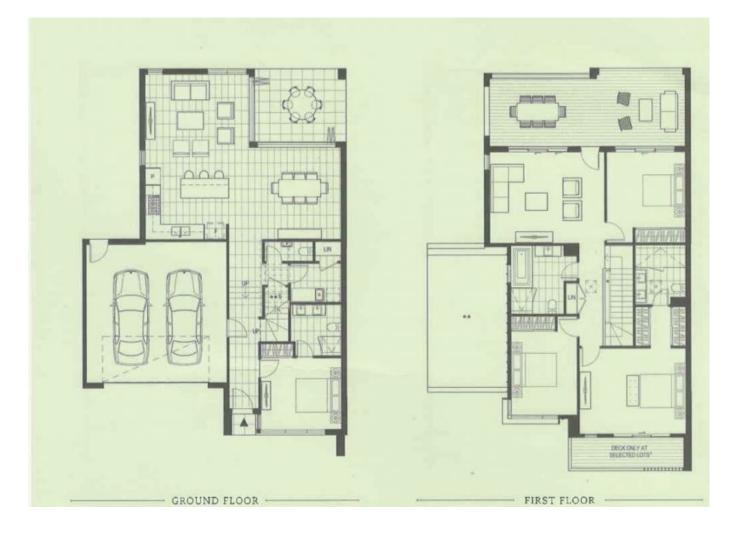

d kitchen with Central Island bench with ample of storage. The open plan living area opens out to a private back yard creating a private space for families to relax and enjoy. There is also a separate laundry and powder room with the 4th bedroom on the lower level and bathroom.



| \$850 per week |  |
|----------------|--|
|----------------|--|

| Contact:                    | Baden Lucas  |  |
|-----------------------------|--------------|--|
|                             | 03 9645 1199 |  |
|                             | 0418 888 751 |  |
| Туре:                       | Townhouse    |  |
| Date Available:             | 23/09/2019   |  |
| Leased Date:                | 25/10/2019   |  |
| Bond:                       | \$5100       |  |
| https://www.resbymirvac.com |              |  |



Plans shown are only indicative of layout. Dimensions are approximate.