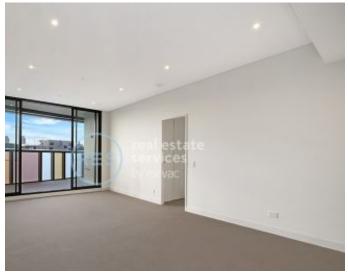

## Oversized 2-Bedroom Apartment with Parking in Ovo Tower!

This 107sqm, 2-Bedroom Apartment features:

- Spacious bedrooms with built-in wardrobes
- Open-plan living and dining area, perfect for entertaining
- Modern kitchen with stone benchtops and Smeg appliances
- Ultramodern bathrooms with vanity storage, bath in ensuite
- Generous North-facing balcony with partial city views
- Internal laundry with dryer included
- Secure car space and storage cage included
- Ducted A/C, video intercom and NBN connectivity
- 300m to Woolworths, The Social Corner and Green Square Train Station (10mins to the City)