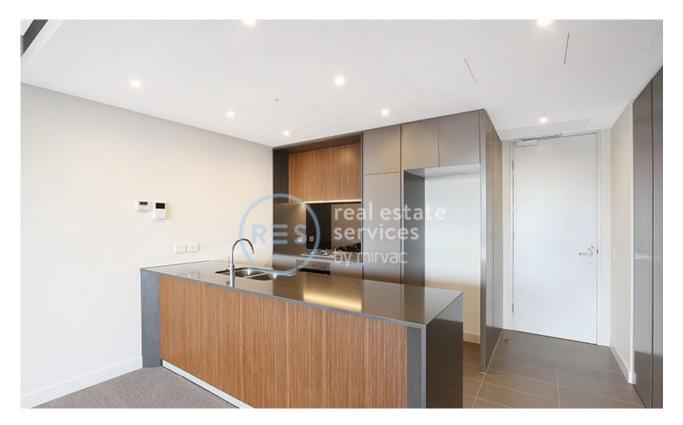

## Oversized 2-Bedroom Apartment with Parking in Ovo Tower!

This 107sqm, 2-Bedroom Apartment features:

- Spacious bedrooms with built-in wardrobes
- Open-plan living and dining area, perfect for entertaining
- Modern kitchen with stone benchtops and Smeg appliances
- Ultramodern bathrooms with vanity storage, bath in ensuite
- Generous North-facing balcony with partial city views
- Internal laundry with dryer included
- Secure car space and storage cage included
- Ducted A/C, video intercom and NBN connectivity
- 300m to Woolworths, The Social Corner and Green Square Train Station (10mins to the City)