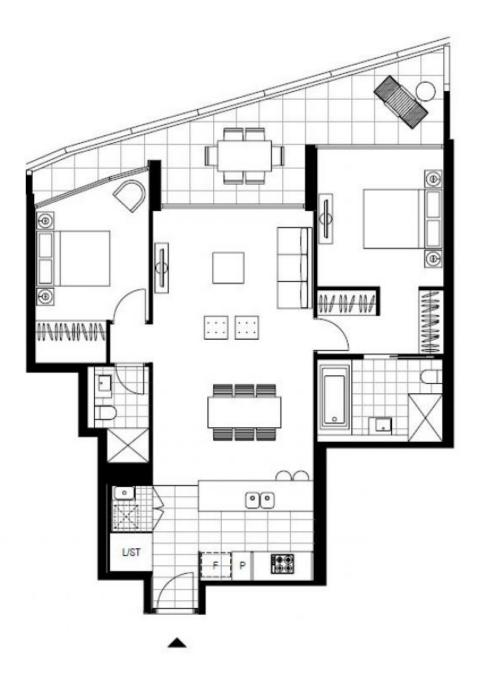

Plans shown are only indicative of layout. Dimensions are approximate.

**ZETLAND, NSW** 407/6 Ebsworth Street