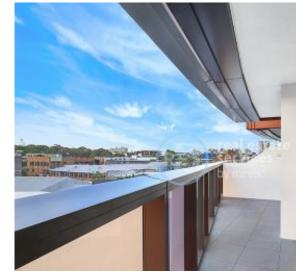

## Oversized 2-Bedroom Apartment with Parking in Ovo Tower!

This 107sqm, 2-Bedroom Apartment features:

- Spacious bedrooms with built-in wardrobes
- Open-plan living and dining area, perfect for entertaining
- Modern kitchen with stone benchtops and Smeg appliances
- Ultramodern bathrooms with vanity storage, bath in ensuite
- Generous North-facing balcony with partial city views
- Internal laundry with dryer included
- Secure car space and storage cage included
- Ducted A/C, video intercom and NBN connectivity
- 300m to Woolworths, The Social Corner and Green Square Train Station (10mins to the City)