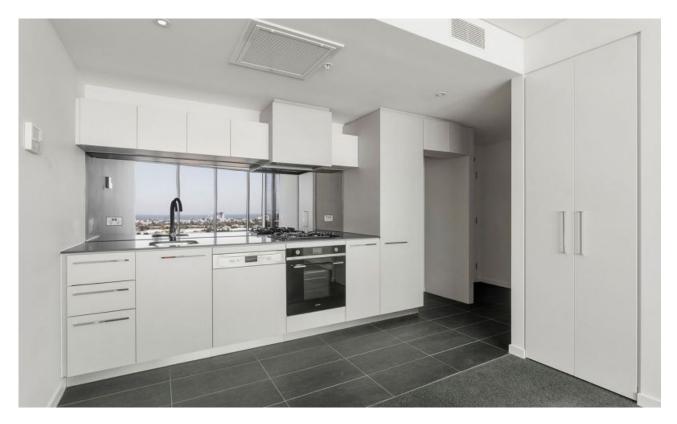

Next generation interiors feature stunning kitchen complemented by European appliances, including dishwasher and designer bathrooms finessed with chic fittings and finishes.

The winter garden style balcony creates light-filled living environments and views out to the Port Phillip Bay.