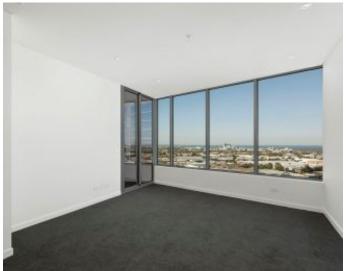

Next generation interiors feature stunning kitchen complemented by European appliances, including dishwasher and designer bathrooms finessed with chic fittings and finishes.

The winter garden style balcony creates light-filled living environments and views out to the Port Phillip Bay.