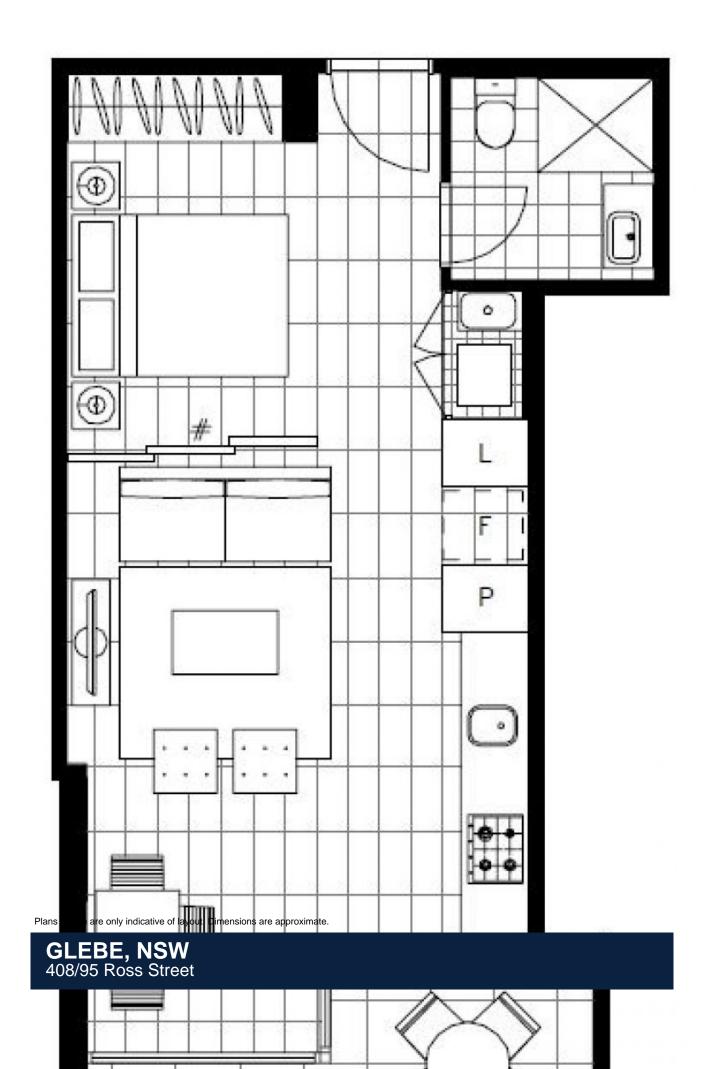

## GLEBE, NSW 408/95 Ross Street

## **Deposit Taken**

This 47sqm, 4th floor Apartment features: Studio Apartment in Harold Park

- Spacious bedroom area separated by a modern sliding partition
- Tiled living and dining area, leading to the balcony
- Contemporary kitchen with stone benchtop and Miele appliances
- Ultramodern bathroom with generous storage
- Generous balcony, perfect for entertaining
- Internal laundry with washer and dryer included
- Secure storage cage included
- Ducted A/C, video intercom and NBN connectivity
- 400m to the Heritage-listed Tramsheds, light rail station and public transport