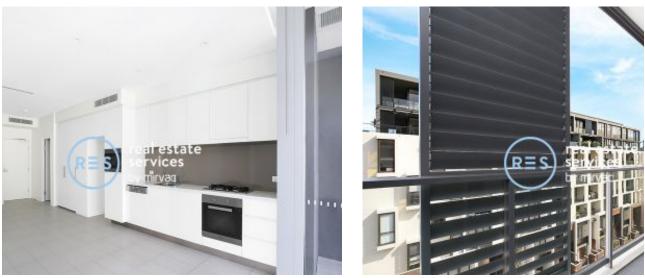

## **Deposit Taken**

This 47sqm, 4th floor Apartment features: Studio Apartment in Harold Park

- Spacious bedroom area separated by a modern sliding partition
- Tiled living and dining area, leading to the balcony
- Contemporary kitchen with stone benchtop and Miele appliances
- Ultramodern bathroom with generous storage
- Generous balcony, perfect for entertaining
- Internal laundry with washer and dryer included
- Secure storage cage included
- Ducted A/C, video intercom and NBN connectivity
- 400m to the Heritage-listed Tramsheds, light rail station and public transport