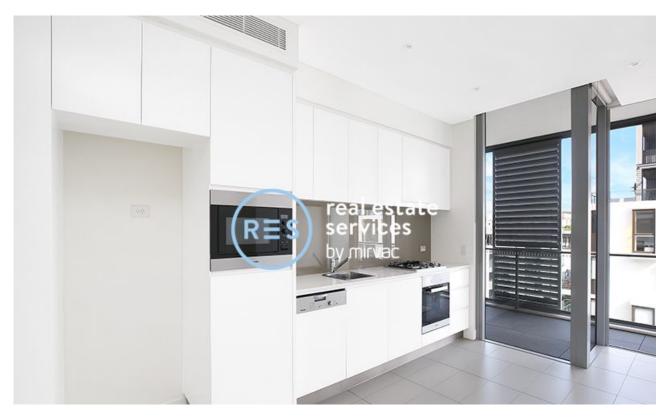

## **Deposit Taken**

This 47sqm, 4th floor Apartment features: Studio Apartment in Harold Park

- Spacious bedroom area separated by a modern sliding partition
- Tiled living and dining area, leading to the balcony
- Contemporary kitchen with stone benchtop and Miele appliances
- Ultramodern bathroom with generous storage
- Generous balcony, perfect for entertaining
- Internal laundry with washer and dryer included
- Secure storage cage included
- Ducted A/C, video intercom and NBN connectivity
- 400m to the Heritage-listed Tramsheds, light rail station and public transport