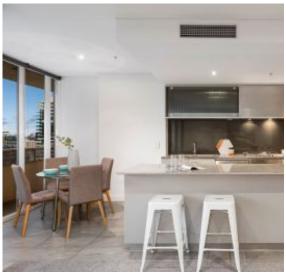

An open central living zone incorporates a spacious lounge, designated dining area and a gourmet kitchen with Miele appliances, stone benchtops, mirrored splashback and space for a second dining/study area. The sunny north-easterly aspect and spectacular views on offer are highlighted through floor-to-ceiling windows and a full-length undercover balcony ideal for alfresco entertaining all-year round.