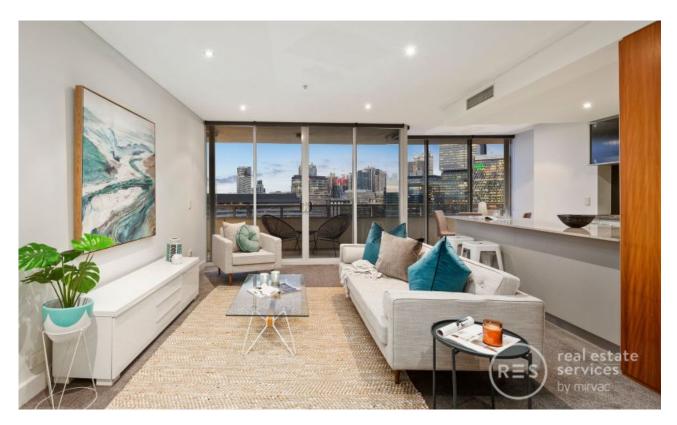

## An Authentic Yarra's Edge Retreat

This two bedroom apartment offers the largest internal living floor plan in Yarra's Edge Tower 4 and sleek modern living, stunning panoramic views and a relaxed waterfront lifestyle.

An open central living zone incorporates a spacious lounge, designated dining area and a gourmet kitchen with Miele appliances, stone benchtops, mirrored splashback and space for a second dining/study area. The sunny north-easterly aspect and spectacular views on offer are highlighted through floor-to-ceiling windows and a full-length undercover balcony ideal for alfresco entertaining all-year round.

Privately positioned, two double bedrooms feature balcony access and built-in robes, with the master also enjoying a luxurious en-suite with dual-vanities and bath. Clever built-in cabinetry enhances the liveability and offers an abundance of storage throughout. Completing this awesome apartment is a central bathroom, separate laundry, ducted