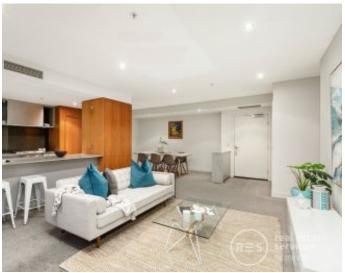

An open central living zone incorporates a spacious lounge, designated dining area and a gourmet kitchen with Miele appliances, stone benchtops, mirrored splashback and space for a second dining/study area. The sunny north-easterly aspect and spectacular views on offer are highlighted through floor-to-ceiling windows and a full-length undercover balcony ideal for alfresco entertaining all-year round.

Privately positioned, two double bedrooms feature balcony access and built-in robes, with the master also enjoying a luxurious en-suite with dual-vanities and bath. Clever built-in cabinetry enhances the liveability and offers an abundance of storage throughout. Completing this awesome apartment is a central bathroom, separate laundry, ducted