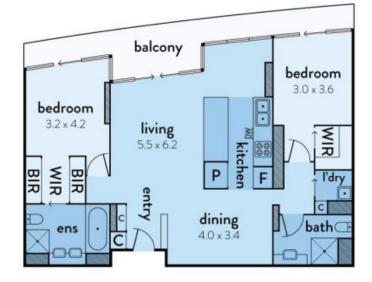

## 1902/80 LORIMER STREET, **DOCKLANDS**

This floorplan is an artist's impression only, it contains information that we believe to be reliable however we cannot guarantee and accept no responsibility for the accuracy of information supplied. All dimensions are indicable and listed in metres, interested parties should take their own measurements or engage the services of a licensed surveyor.