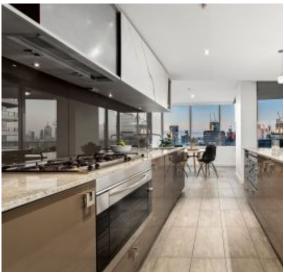

- ? Enjoy 176sqm (approx.) of internal living space plus balcony
- ? Incredible views include Yarra River, CBD, Port Phillip Bay, mountain ranges to the north, and the other side of the Docklands
- ? Generous central living zone is saturated in natural light and includes free-flowing lounge and dining plus dedicated casual meals area
- ? Entertainer's balcony wraps around the living zone and is ideal for summer dining as you soak in the stunning vistas
- ? Striking stone kitchen is equipped with Miele appliances including a coffee machine plus an integrated Fisher & Paykel fridge/freezer