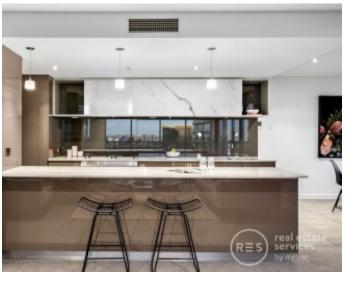

- ? Enjoy 176sqm (approx.) of internal living space plus balcony
- ? Incredible views include Yarra River, CBD, Port Phillip Bay, mountain ranges to the north, and the other side of the Docklands
- ? Generous central living zone is saturated in natural light and includes free-flowing lounge and dining plus dedicated casual meals area
- ? Entertainer's balcony wraps around the living zone and is ideal for summer dining as you soak in the stunning vistas
- ? Striking stone kitchen is equipped with Miele appliances including a coffee machine plus an integrated Fisher & Paykel fridge/freezer