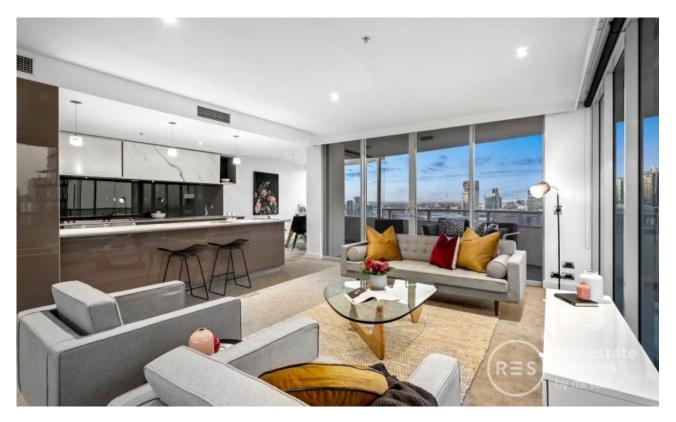

## A Yarra's Edge masterpiece with incredible views

One of the Docklands truly prestigious apartments that promises generous and light-filled living and bedrooms, stylish modern class, and panoramic views that are unforgettable, this 4 bedroom, 2.5 bathroom 27th floor residence will take your breath away.

- ? Enjoy 176sqm (approx.) of internal living space plus balcony
- ? Incredible views include Yarra River, CBD, Port Phillip Bay, mountain ranges to the north, and the other side of the Docklands
- ? Generous central living zone is saturated in natural light and includes free-flowing lounge and dining plus dedicated casual meals area
- ? Entertainer's balcony wraps around the living zone and is ideal for summer dining as you soak in the stunning vistas
- ? Striking stone kitchen is equipped with Miele appliances including a coffee machine plus an integrated Fisher & Paykel fridge/freezer