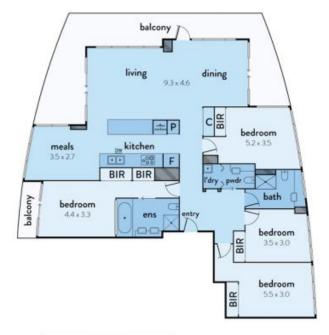

## 2703/80 LORIMER STREET **DOCKLANDS**

This floorplan is an artist's impression only, it contains information that we believe to be reliable however we cannot guarantee and accept no responsibility for the accuracy of information supplied. All dimensions are indicative and listed in metres, interested parties should take their own measurements or engage the services of a licensed surveyor.

Plans shown are only indicative of layout. Dimensions are approximate.

- ? Enjoy 176sqm (approx.) of internal living space plus balcony
- ? Incredible views include Yarra River, CBD, Port Phillip Bay, mountain ranges to the north, and the other side of the Docklands
- ? Generous central living zone is saturated in natural light and includes free-flowing lounge and dining plus dedicated casual meals area
- ? Entertainer's balcony wraps around the living zone and is ideal for summer dining as you soak in the stunning vistas
- ? Striking stone kitchen is equipped with Miele appliances including a coffee machine plus an integrated Fisher & Paykel fridge/freezer