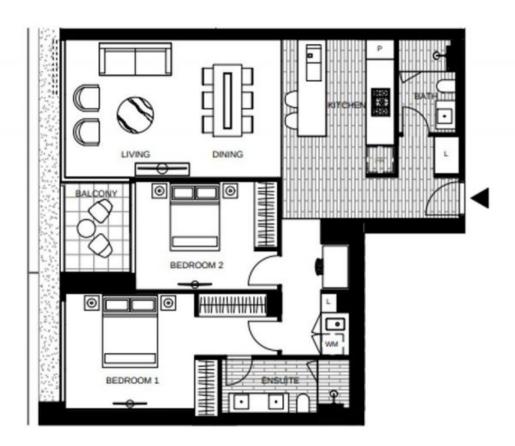

## 2-bedroom Eastbourne apartment - Bespoke Luxury & Style

Superbly located in the sophisticated Eastbourne complex, Mirvac's flagship development designed by Award-Winning Architects Bates & Smart. This chic two bedroom apartment delivers the very best in luxurious living. A sleek interior features a generous living area with prestige Miele appliances and integrated fridge/freezer opening to a balcony with city and park views, two sparkling bathrooms and concealed laundry; plus one basement car space & storage locker.

LEVEL 2, 3, 4, 5

Plans shown are only indicative of layout. Dimensions are approximate.