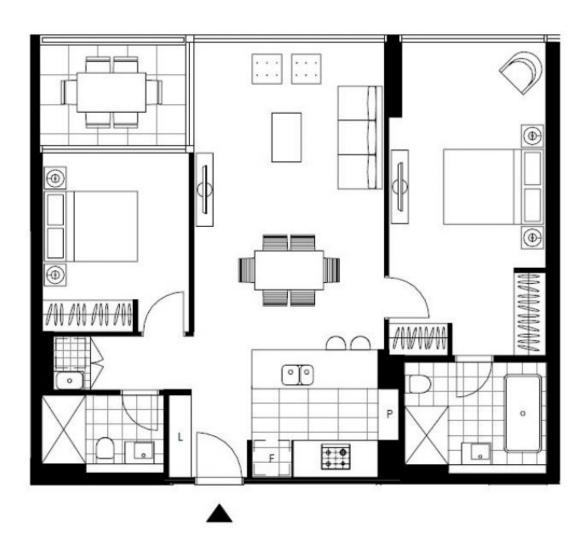

## The Choice is Yours! Brand New 2-Bedroom Apartments in St Leonards

Real Estate Services by Mirvac is proud to present St Leonards Square, the soon-to-be completed Mirvac site featuring 2-Bedroom Apartments available to lease from October 2019.

We have a great selection of 2-Bedroom Apartments which feature:

- Generous bedrooms with built-in wardrobes

Plans shown are only indicative of layout. Dimensions are approximate.