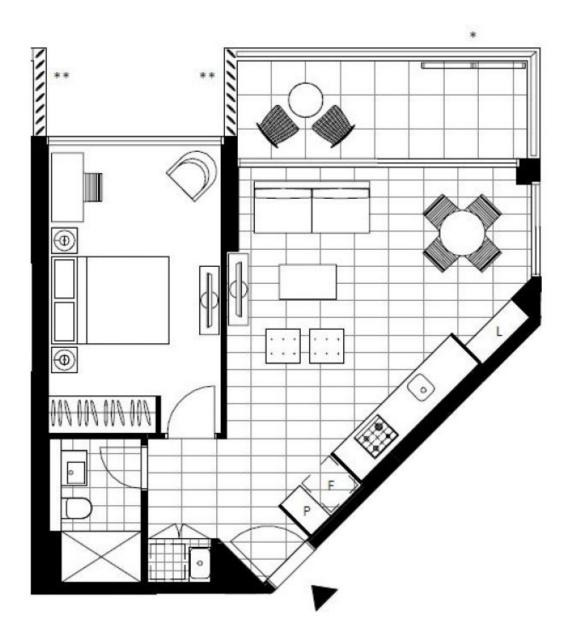

We have a variety of 1-Bedroom Apartments which feature:

- Generous bedroom with built-in wardrobe
- Galley kitchen with stone benchtop and Miele appliances

Plans shown are only indicative of layout. Dimensions are approximate.