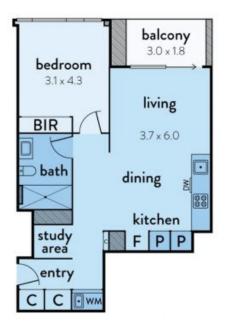

## 307/280 ALBERT STREET, EAST MELBOURNE

This floorplan is an artist's impression only, it contains information that we believe to be reliable however we cannot guarantee and accept no responsibility for the accuracy of information supplied. All dimensions are indicative and listed in metres, interested parties should take their own measurements or engage the services of a licensed surveyor.

Plans shown are only indicative of layout. Dimensions are approximate.