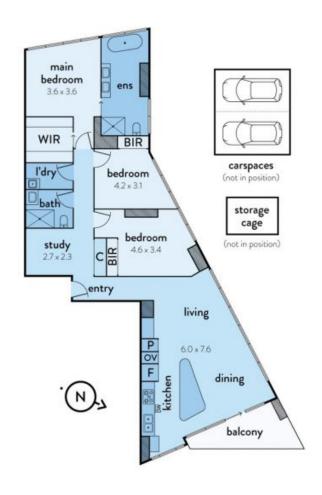

## 801/100 LORIMER STREET, DOCKLANDS

This floorplan is an artist's impression only, it contains information that we believe to be reliable however we cannot guarantee and accept no responsibility for the accuracy of information supplied. All dimensions are indicative and listed in metres, interested parties should take their own measurements or engage the services of a licensed surveyor.

Plans shown are only indicative of layout. Dimensions are approximate.