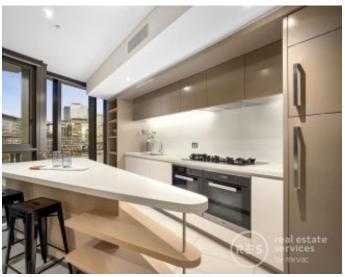

- ? Located on the 8th floor of the exclusive Array complex in the Yarra's Edge precinct
- ? Entertainer's balcony the ultimate spot to view the gorgeous river and city vistas best viewed at night
- ? Spacious living and meals incorporates the stone kitchen with unique island bench and Miele appliances including dual ovens
- ? Open study will make a great office for those who love working from home