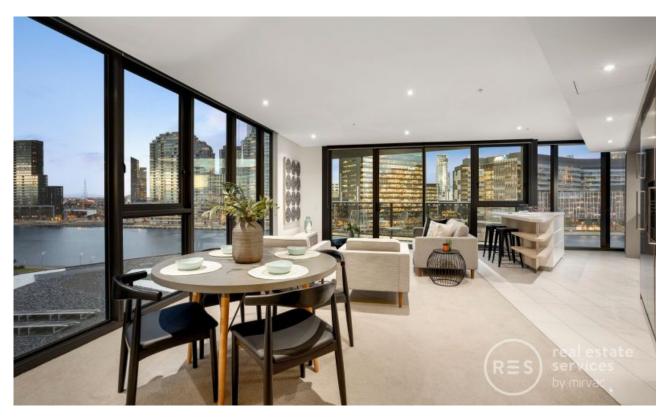

## **Unmatched Docklands luxury and inspirational vistas**

Guaranteed to deliver free-flowing and generous living space, a level of quality and luxury that is truly elite, and superb views of the marina and CBD that are absolutely stunning, this 3 bedroom + study, 2 bathroom, 2 car space residence will be love at first sight.

- ? Located on the 8th floor of the exclusive Array complex in the Yarra's Edge precinct
- ? Entertainer's balcony the ultimate spot to view the gorgeous river and city vistas best viewed at night
- ? Spacious living and meals incorporates the stone kitchen with unique island bench and Miele appliances including dual ovens
- ? Open study will make a great office for those who love working from home