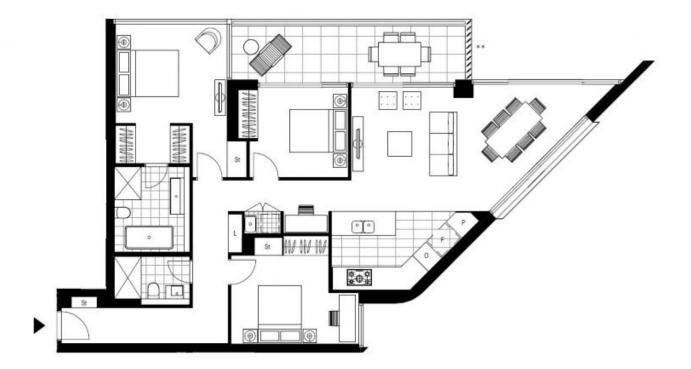

This 127sqm Apartment features:

- Well-appointed bedrooms with built-in wardrobes
- Master suite with walk-thru robe and bath in ensuite

Plans shown are only indicative of layout. Dimensions are approximate.