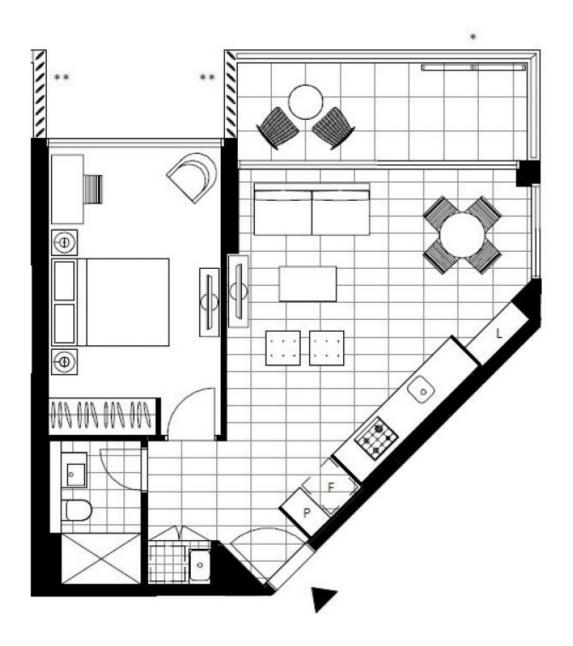

This 58sqm, 1-Bedroom Apartment features:

This cooqui, i Boarcom real mont real area

Plans shown are only indicative of layout. Dimensions are approximate.