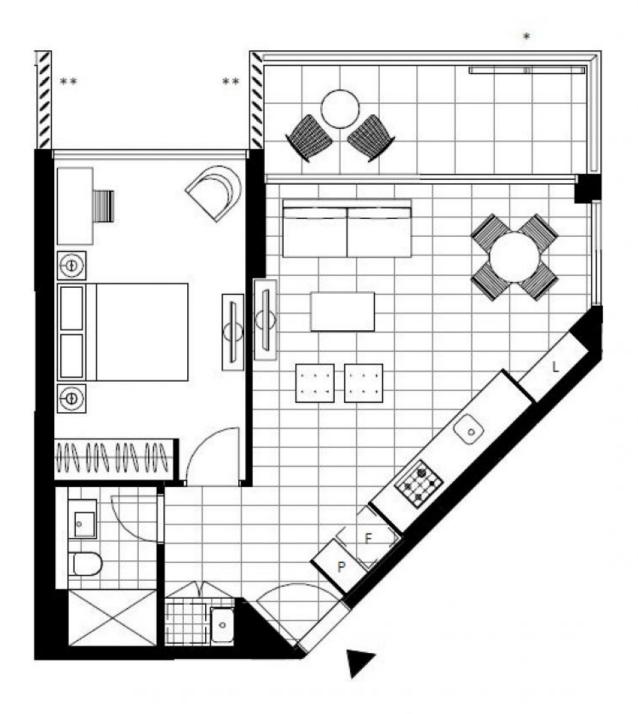

This 58sqm, 1-Bedroom Apartment features:

- Oversized bedroom with built-in wardrobe
- Galley kitchen with stone benchtop and Miele appliances
- Integrated fridge included
- Ultramodern bathroom with plenty of storage