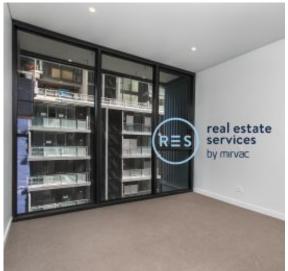

This 58sqm, 1-Bedroom Apartment features:

- Oversized bedroom with built-in wardrobe
- Galley kitchen with stone benchtop and Miele appliances
- Integrated fridge included
- Ultramodern bathroom with plenty of storage