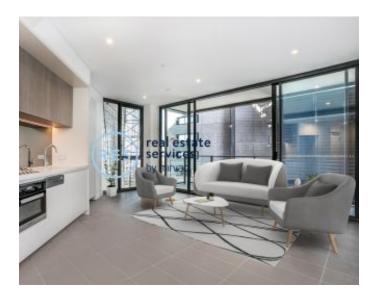

This 58sqm, 1-Bedroom Apartment features:

- Oversized bedroom with built-in wardrobe
- Galley kitchen with stone benchtop and Miele appliances
- Integrated fridge included
- Ultramodern bathroom with plenty of storage