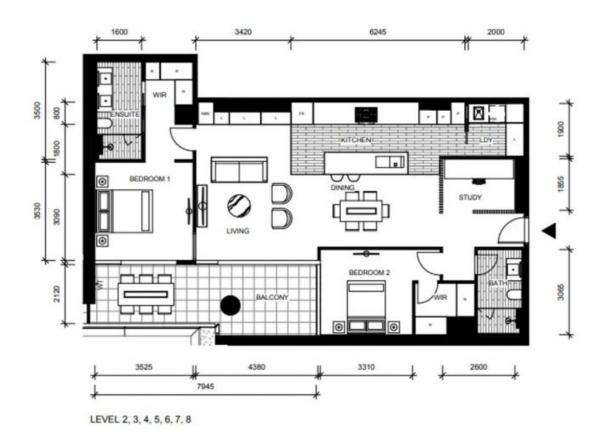

## 2-bedroom Eastbourne apartment - Fitzroy Gardens & City Views

Imagine living opposite Fitzroy Gardens in ?The Eastbourne? apartment complex. Where elegance is timeless in this stunning two bedroom apartment, defined by bespoke luxury and style plus an amazing array of communal amenities. Highlighted by a sophisticated and spacious interior featuring a generous living area with prestige Miele appliances and integrated fridge/freezer opening to a balcony with Garden and CBD views, two sparkling bathrooms and concealed laundry; plus one basement car space & storage locker.