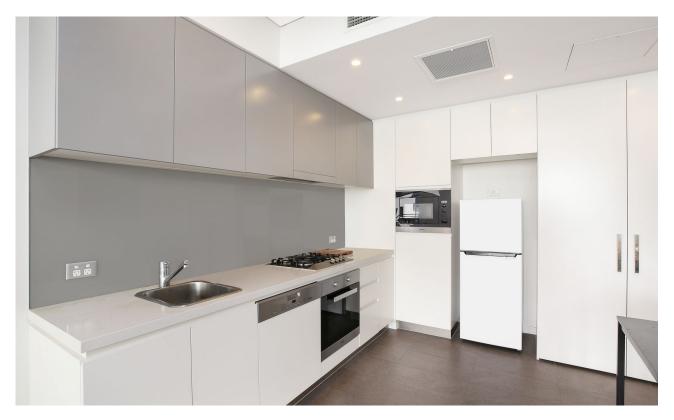

## The apartment features:

- Generous open plan living and dining
- Modern kitchen with stone bench tops with tiled floor
- Miele cook top, oven, washing machine and dryer
- Stone paved alfresco balcony with direct access to bedroom and living area.