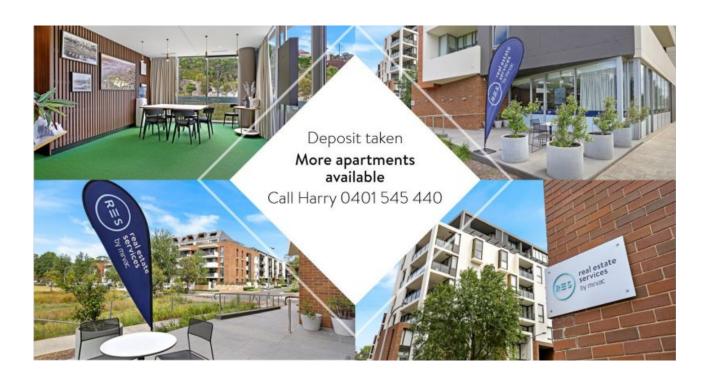

## **GLEBE, NSW** 501/22 Scotsman Street

## Deposit taken- Limited apartments left - Please call Harry on 0401 545 440

This 51sqm, 5th floor Apartment features:

- Spacious bedroom with built-in wardrobe
- Open-plan living and dining area, leading to the balcony
- Modern kitchen with stone benchtop and Miele appliances
- Sleek bathroom with generous storage
- Balcony overlooking the internal gardens
- Internal laundry with washer and dryer included
- Secure storage cage included
- Ducted A/C, video intercom and NBN connectivity
- 500m to the Heritage-listed Tramsheds, light rail station and public transport  $\,$