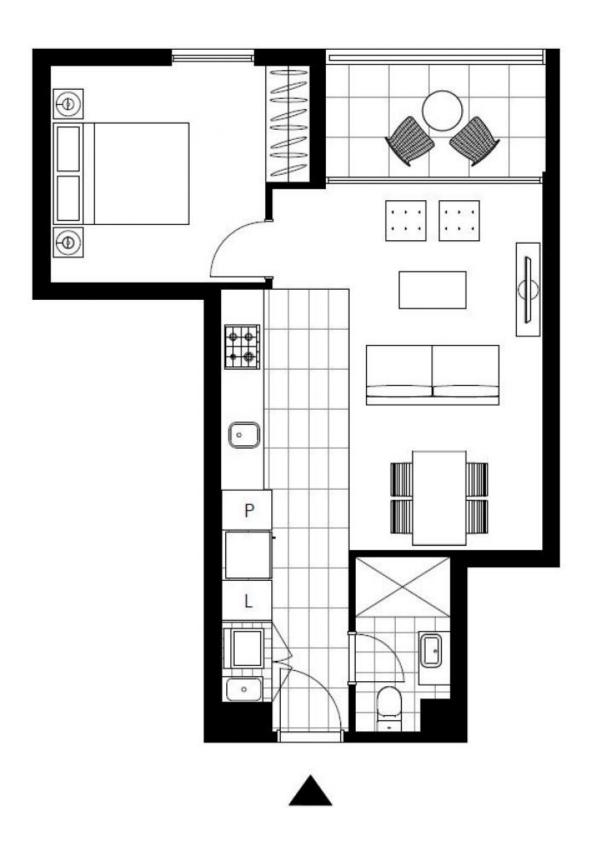

## Deposit taken- Limited apartments left - Please call Harry on 0401 545 440

This 51sqm, 5th floor Apartment features:

- Spacious bedroom with built-in wardrobe
- Open-plan living and dining area, leading to the balcony
- Modern kitchen with stone benchtop and Miele appliances
- Sleek bathroom with generous storage
- Balcony overlooking the internal gardens
- Internal laundry with washer and dryer included
- Secure storage cage included
- Ducted A/C, video intercom and NBN connectivity
- 500m to the Heritage-listed Tramsheds, light rail station and public transport  $\,$