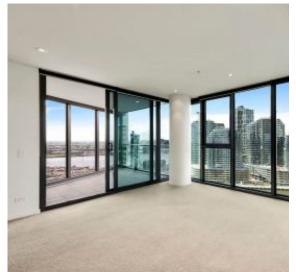

## Live The Dream Yarra's Edge Lifestyle

Built to exacting standards this highly sought after three bedroom apartment is situated in Mirvac's Yarra Point building, positioned on the 21st floor enjoy sweeping views. Featuring a formal entrance leading to an expansive living area that is cleverly zoned to include both formal dining and casual living, be impressed by the gourmet kitchen with island bench, integrated dishwasher and refrigerator, stainless steel European appliances and an abundance of cupboard space.

Three generous bedrooms, main with luxurious ensuite that includes a large stand above bath tub. This truly inspiring harbour side residence is further complemented by central climate control, two secure car spaces, two private balconies from the living and master bedroom and one off upgrades including above bonnet storage boxes, timber veneered study area and living area entertainment upgrades.