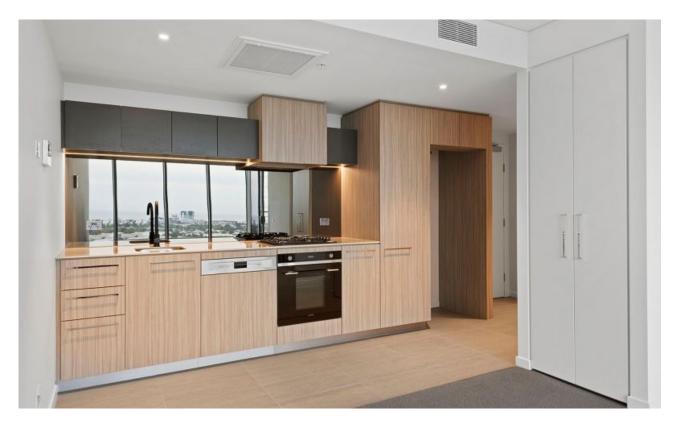

Next generation interiors feature stunning kitchen complemented by European appliances, including dishwasher and designer bathrooms finessed with chic fittings and finishes.

The winter garden style balcony creates light-filled living environments and views out to the Port Phillip Bay.