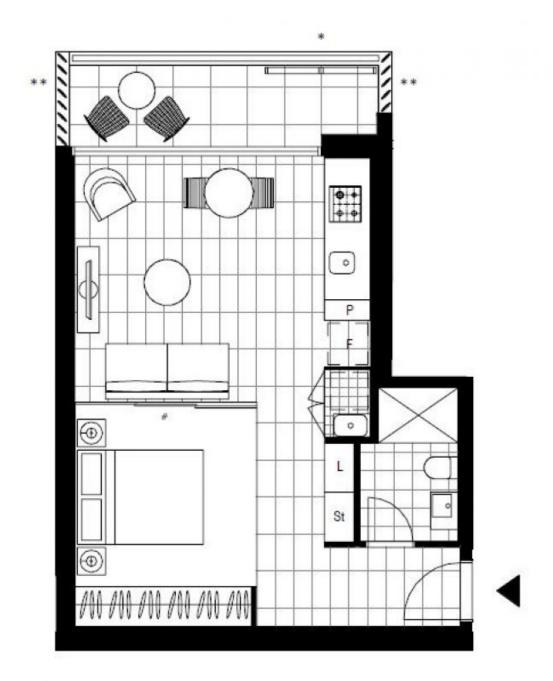

## **Brand New Studio Apartment in St Leonards Square**

This Studio Apartment features:

- Modern sliding partition to separate living from sleeping
- Galley kitchen with stone benchtop and Miele appliances
- Ultramodern bathroom with plenty of storage
- Tiled, open-plan living and dining area
- Generous balcony with privacy screens
- Internal laundry with dryer included
- Secure storage cage included
- Ducted A/C, video intercom and NBN connectivity
- Pet friendly, upon application
- Resident access to the pool, spa, sauna, steam room and outdoor terrace

## \$495 | Resident Pool & Spa

Contact: Christine Howison

02 8588 8888

0459 222 085 Studio

Type: Studio
Date Available: 28/10/2019

**Bond:** \$1980

https://www.resbymirvac.com

Plans shown are only indicative of layout. Dimensions are approximate.