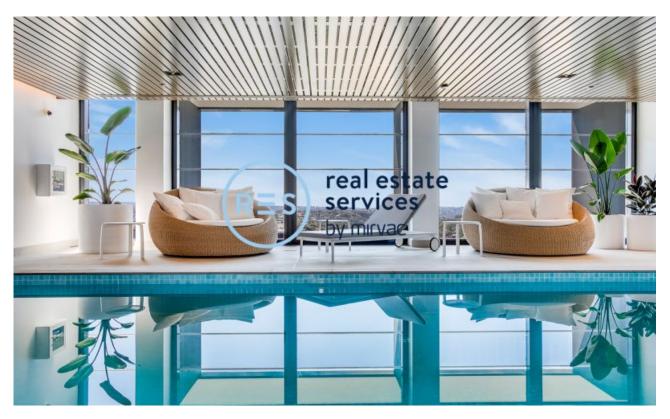

## **Brand New Studio Apartment in St Leonards Square**

This Studio Apartment features:

- Modern sliding partition to separate living from sleeping
- Galley kitchen with stone benchtop and Miele appliances
- Ultramodern bathroom with plenty of storage
- Tiled, open-plan living and dining area
- Generous balcony with privacy screens
- Internal laundry with dryer included
- Secure storage cage included
- Ducted A/C, video intercom and NBN connectivity
- Pet friendly, upon application
- Resident access to the pool, spa, sauna, steam room and outdoor terrace