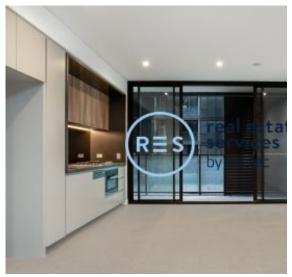

## **Brand New Studio Apartment in St Leonards Square**

This Studio Apartment features:

- Modern sliding partition to separate living from sleeping
- Galley kitchen with stone benchtop and Miele appliances
- Ultramodern bathroom with plenty of storage
- Tiled, open-plan living and dining area
- Generous balcony with privacy screens
- Internal laundry with dryer included
- Secure storage cage included
- Ducted A/C, video intercom and NBN connectivity
- Pet friendly, upon application
- Resident access to the pool, spa, sauna, steam room and outdoor terrace