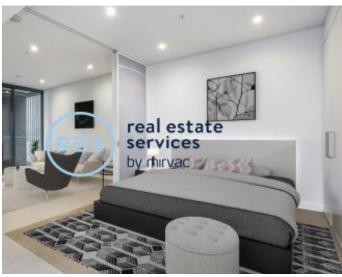

## **Brand New Studio Apartment in St Leonards Square**

This Studio Apartment features:

- Modern sliding partition to separate living from sleeping
- Galley kitchen with stone benchtop and Miele appliances
- Ultramodern bathroom with plenty of storage
- Tiled, open-plan living and dining area
- Generous balcony with privacy screens
- Internal laundry with dryer included
- Secure storage cage included
- Ducted A/C, video intercom and NBN connectivity
- Pet friendly, upon application
- Resident access to the pool, spa, sauna, steam room and outdoor terrace