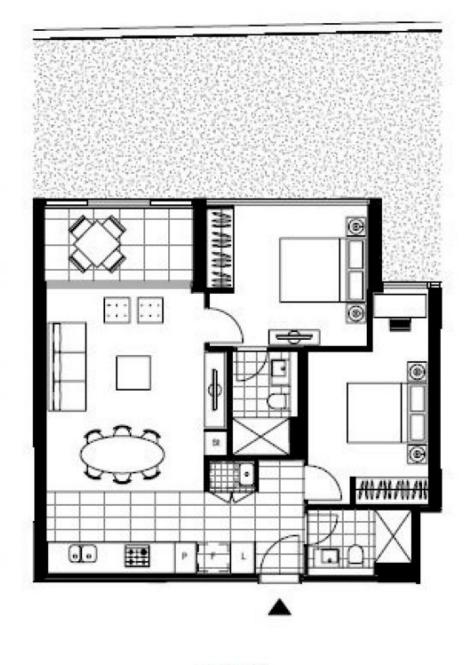

## **ST LEONARDS, NSW** 509/472 Pacific Highway

Plans shown are only indicative of layout. Dimensions are approximate.