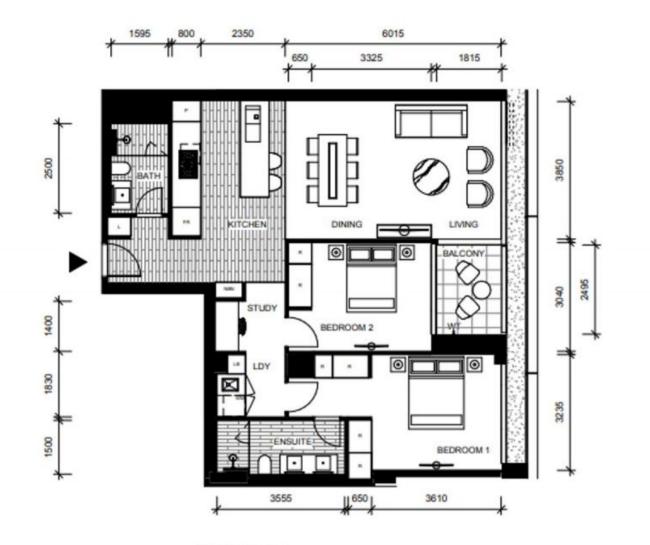

- ? Generous living/ dining flowing to a balcony overlooking Fitzroy Gardens
- ? Superb timber & amp; prestige Miele equipped kitchen
- ? Sleek bathroom plus European laundry
- ? Study nook
- ? Ducted heating and cooling
- ? Video intercom entry

LEVEL 2, 3, 4, 5