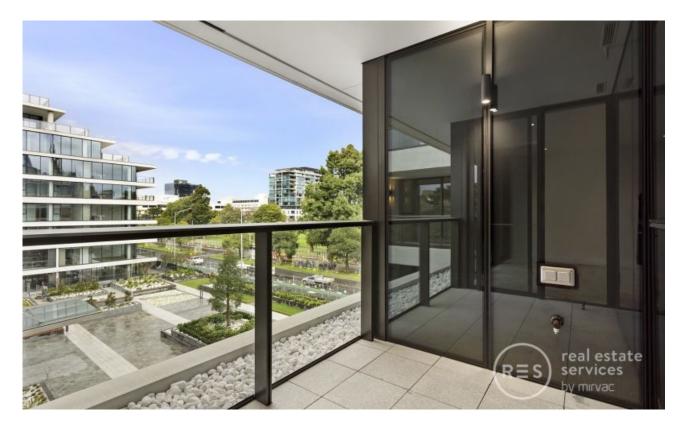

- ? Generous living/ dining flowing to a balcony overlooking Fitzroy Gardens
- ? Superb timber & amp; prestige Miele equipped kitchen
- ? Sleek bathroom plus European laundry
- ? Study nook
- ? Ducted heating and cooling
- ? Video intercom entry