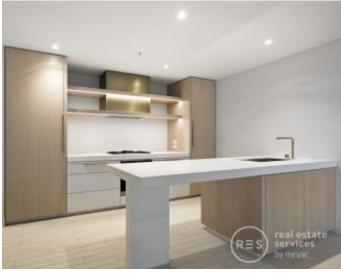

- ? Generous living/ dining flowing to a balcony overlooking Fitzroy Gardens
- ? Superb timber & amp; prestige Miele equipped kitchen
- ? Sleek bathroom plus European laundry
- ? Study nook
- ? Ducted heating and cooling
- ? Video intercom entry