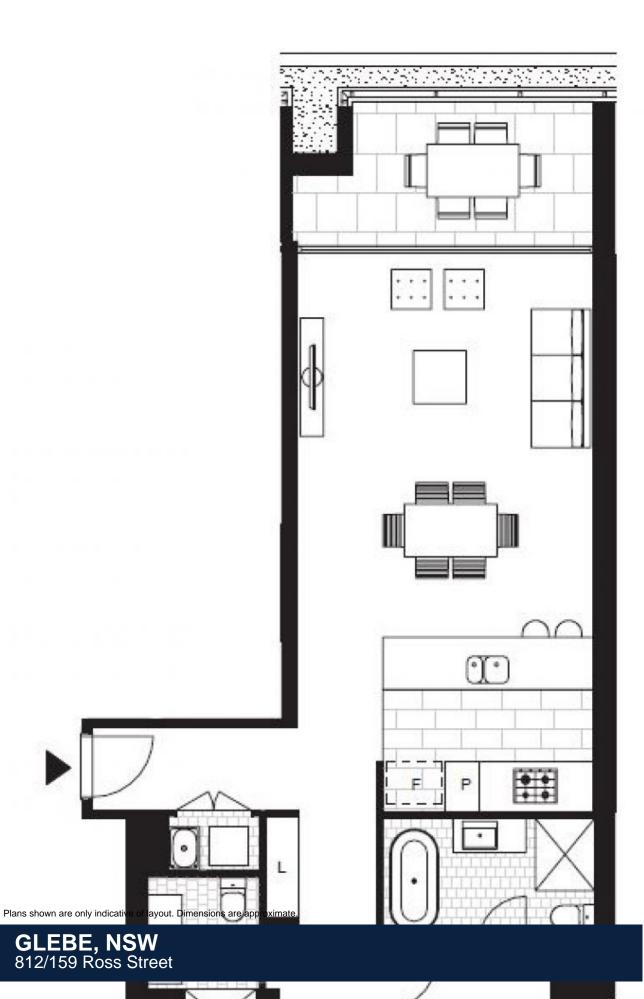

## GLEBE, NSW 812/159 Ross Street

## **Deposit Taken**

transport

This 104sqm, 8th floor Apartment features:

Highly Sought After 2-Bedroom Apartment in Harold Park

- Large bedrooms with generous built-in wardrobes
- Open-plan living and dining area, leading to the balcony
- Contemporary kitchen with stone benchtops and Miele appliances
- Sleek bathrooms with plenty of vanity storage, bath in ensuite
- North East-facing balcony, overlooking the park
- Internal laundry with washer and dryer included
- Secure car space and storage cage included
- Ducted A/C, video intercom and NBN connectivity- 180m to the Heritage-listed Tramsheds, light rail station and public