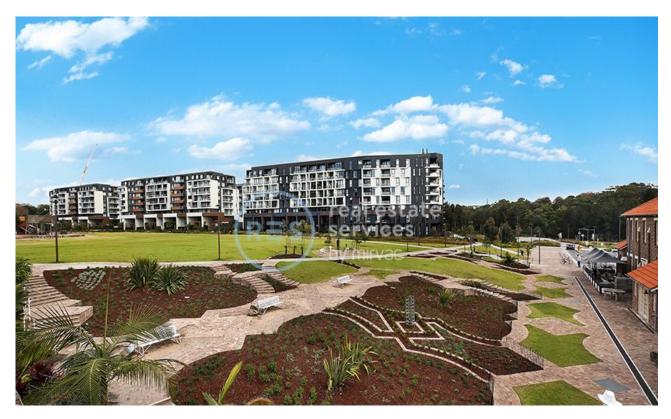

## GLEBE, NSW 812/159 Ross Street

## **Deposit Taken**

transport

This 104sqm, 8th floor Apartment features:

Highly Sought After 2-Bedroom Apartment in Harold Park

- Large bedrooms with generous built-in wardrobes
- Open-plan living and dining area, leading to the balcony
- Contemporary kitchen with stone benchtops and Miele appliances
- Sleek bathrooms with plenty of vanity storage, bath in ensuite
- North East-facing balcony, overlooking the park
- Internal laundry with washer and dryer included
- Secure car space and storage cage included
- Ducted A/C, video intercom and NBN connectivity- 180m to the Heritage-listed Tramsheds, light rail station and public