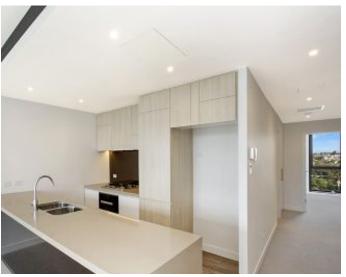

## **Deposit Taken**

transport

This 104sqm, 8th floor Apartment features:

Highly Sought After 2-Bedroom Apartment in Harold Park

- Large bedrooms with generous built-in wardrobes
- Open-plan living and dining area, leading to the balcony
- Contemporary kitchen with stone benchtops and Miele appliances
- Sleek bathrooms with plenty of vanity storage, bath in ensuite
- North East-facing balcony, overlooking the park
- Internal laundry with washer and dryer included
- Secure car space and storage cage included
- Ducted A/C, video intercom and NBN connectivity- 180m to the Heritage-listed Tramsheds, light rail station and public