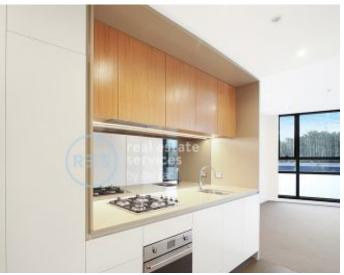

## **Bright 1-Bedroom Apartment in Zetland**

This 58sqm, 3rd floor Apartment features:

- Large bedroom with generous built-in wardrobe
- Open-plan living and dining area, leading to North-East facing balcony
- Modern kitchen with stone benchtop and Smeg appliances
- Sleek bathroom with plenty of storage
- Internal laundry with dryer included
- Secure storage cage included
- Ducted A/C, video intercom and NBN connectivity
- 300m to Woolworths, The Social Corner and Green Square Train Station (10mins to the City)
- Exclusive rooftop access located on Level 2