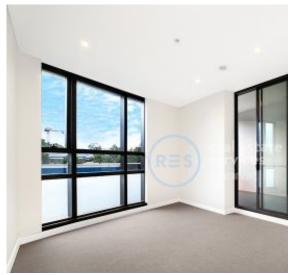

## **Bright 1-Bedroom Apartment in Zetland**

This 58sqm, 3rd floor Apartment features:

- Large bedroom with generous built-in wardrobe
- Open-plan living and dining area, leading to North-East facing balcony
- Modern kitchen with stone benchtop and Smeg appliances
- Sleek bathroom with plenty of storage
- Internal laundry with dryer included
- Secure storage cage included
- Ducted A/C, video intercom and NBN connectivity
- 300m to Woolworths, The Social Corner and Green Square Train Station (10mins to the City)
- Exclusive rooftop access located on Level 2