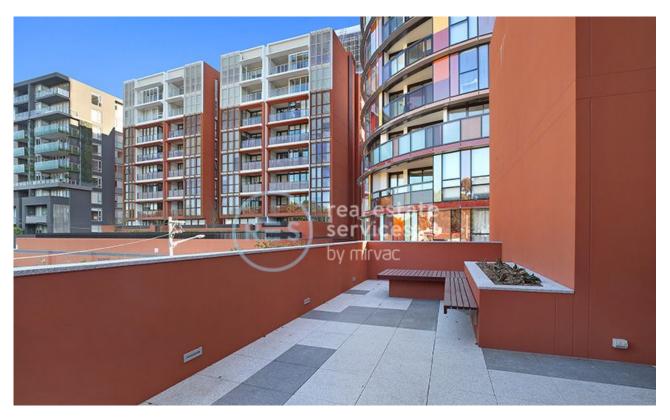

## **Bright 1-Bedroom Apartment in Zetland**

This 58sqm, 3rd floor Apartment features:

- Large bedroom with generous built-in wardrobe
- Open-plan living and dining area, leading to North-East facing balcony
- Modern kitchen with stone benchtop and Smeg appliances
- Sleek bathroom with plenty of storage
- Internal laundry with dryer included
- Secure storage cage included
- Ducted A/C, video intercom and NBN connectivity
- 300m to Woolworths, The Social Corner and Green Square Train Station (10mins to the City)
- Exclusive rooftop access located on Level 2