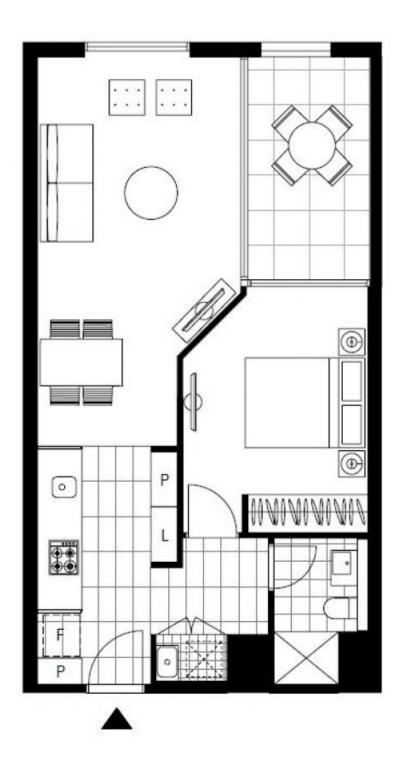

## **Bright 1-Bedroom Apartment in Zetland**

This 58sqm, 3rd floor Apartment features:

- Large bedroom with generous built-in wardrobe
- Open-plan living and dining area, leading to North-East facing balcony
- Modern kitchen with stone benchtop and Smeg appliances
- Sleek bathroom with plenty of storage
- Internal laundry with dryer included
- Secure storage cage included
- Ducted A/C, video intercom and NBN connectivity
- 300m to Woolworths, The Social Corner and Green Square Train Station (10mins to the City)
- Exclusive rooftop access located on Level 2

## DEPOSIT TAKEN - FIRST INSPECTION!

Contact: Carmen Whiteley

02 8588 8888 0497 555 519

Type: Apartment
Date Available: 10/03/2021
Bond: \$1980

https://www.resbymirvac.com

Plans shown are only indicative of layout. Dimensions are approximate.