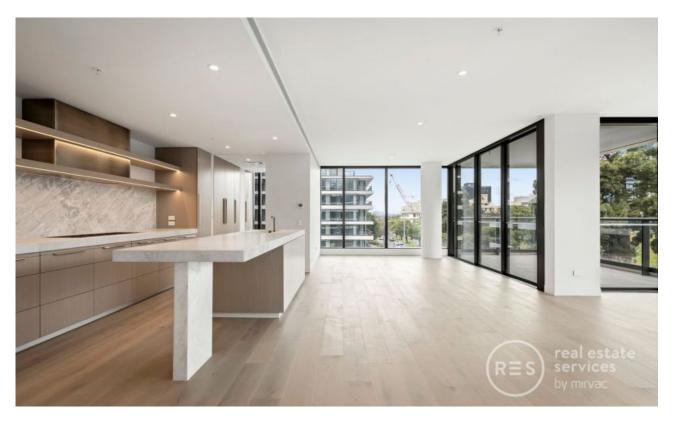

## 3-bedroom Eastbourne apartment with all the upgrades!

Melbourne's newest icon, The Eastbourne, is set to elevate the lifestyle of it's residents.

Be the first to occupy this stunning 3 bedroom, 2 bathroom + study, powder room, laundry and scullery. This apartment also provides you with exclusive access to the Master Club.

Eastbourne offers exemplary living with a refreshing approach to providing genuinely considered and spacious living. The fortunate residents are surrounded by lush Fitzroy Gardens, and the CBD is only a 5 minute tram ride away.