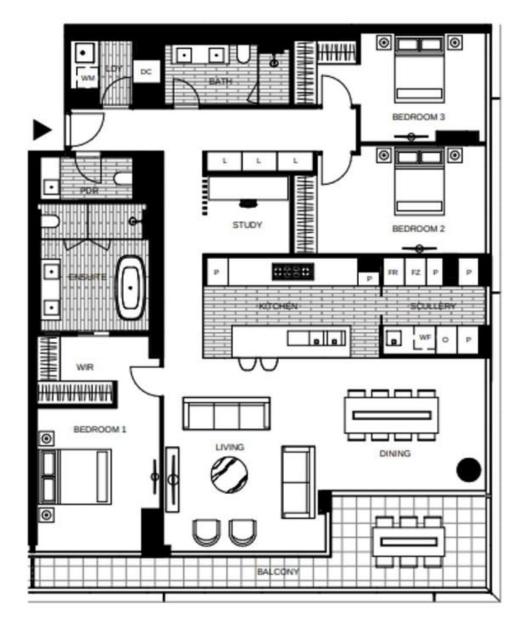

## 3-bedroom Eastbourne apartment with all the upgrades!

Melbourne's newest icon, The Eastbourne, is set to elevate the lifestyle of it's residents.

Be the first to occupy this stunning 3 bedroom, 2 bathroom + study, powder room, laundry and scullery. This apartment also provides you with exclusive access to the Master Club.