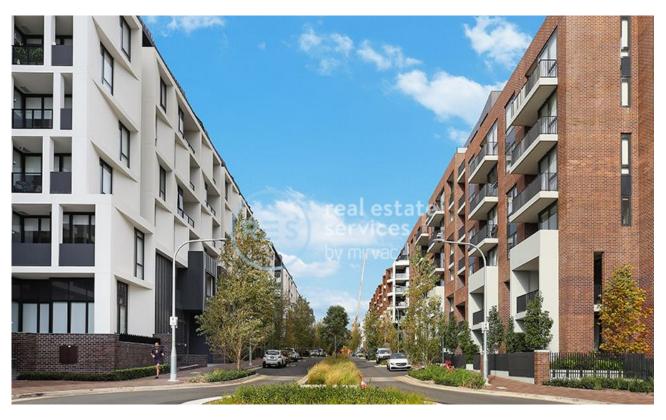

## **Deposit Taken!**

This 54sqm, 5th floor Apartment features:

Highly Sought After 1-Bedroom Apartment in Harold Park

- Large bedroom with generous built-in wardrobe
- Tiled living and dining area, leading to the balcony
- Contemporary kitchen with stone benchtops and Miele appliances
- Sleek bathroom with vanity storage
- North West-facing balcony, perfect for entertaining
- Internal laundry with washer and dryer included
- Secure storage cage included
- Ducted A/C, video intercom and NBN connectivity
- 180m to the Heritage-listed Tramsheds, light rail station and public transport