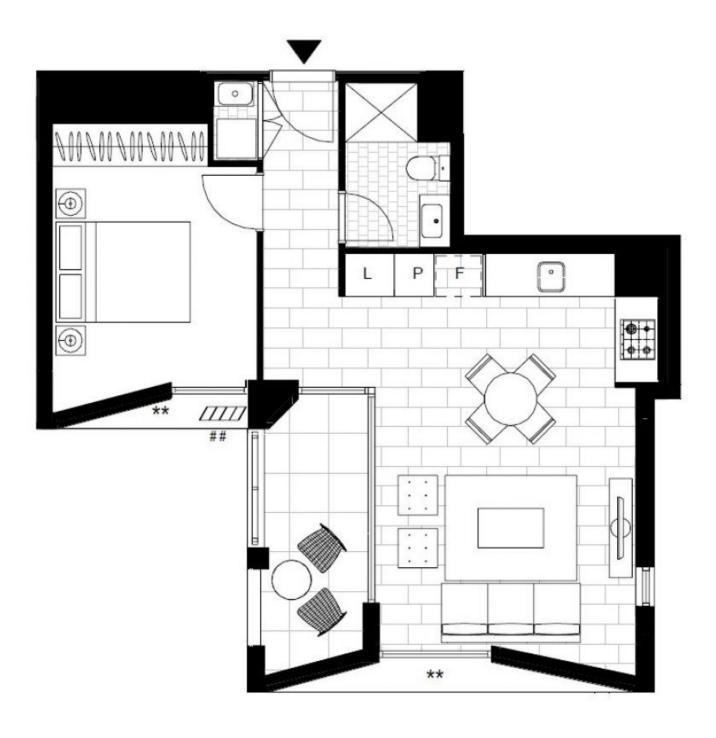

## **Deposit Taken!**

This 54sqm, 5th floor Apartment features:

Highly Sought After 1-Bedroom Apartment in Harold Park

- Large bedroom with generous built-in wardrobe
- Tiled living and dining area, leading to the balcony
- Contemporary kitchen with stone benchtops and Miele appliances
- Sleek bathroom with vanity storage
- North West-facing balcony, perfect for entertaining
- Internal laundry with washer and dryer included
- Secure storage cage included
- Ducted A/C, video intercom and NBN connectivity
- 180m to the Heritage-listed Tramsheds, light rail station and public transport