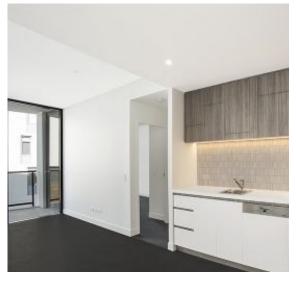

## **Deposit Taken!**

This 54sqm, 5th floor Apartment features:

Highly Sought After 1-Bedroom Apartment in Harold Park

- Large bedroom with generous built-in wardrobe
- Tiled living and dining area, leading to the balcony
- Contemporary kitchen with stone benchtops and Miele appliances
- Sleek bathroom with vanity storage
- North West-facing balcony, perfect for entertaining
- Internal laundry with washer and dryer included
- Secure storage cage included
- Ducted A/C, video intercom and NBN connectivity
- 180m to the Heritage-listed Tramsheds, light rail station and public transport