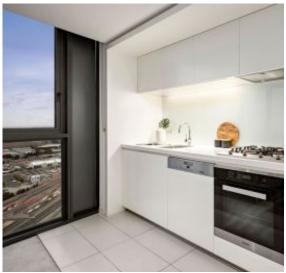

## Luxury 2 bedroom apartment in Yarra's Edge

This exclusive 2 bedroom apartment

located on the 30th floor with stunning views of Port Phillip Bay and the Yarra River. Offering spacious open floor plan central living area with space for zoned lounge and dining areas, kitchen is splashed with sleek stone and offers Miele appliances. Both 2 bedrooms with built in robes, European laundry and ducted heating and cooling, security intercom, lift access and 1 car park.