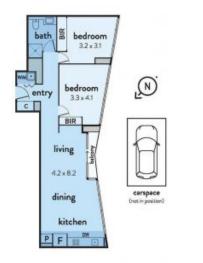

## 3005/100 LORIMER ST, DOCKLANDS

The above plan is an artist's impression only, it includes elements that are for display purposes and may not be to scale. Dimensions are approximate and display purposes that have taken to scale.

Plans shown are only indicative of layout. Dimensions are approximate.