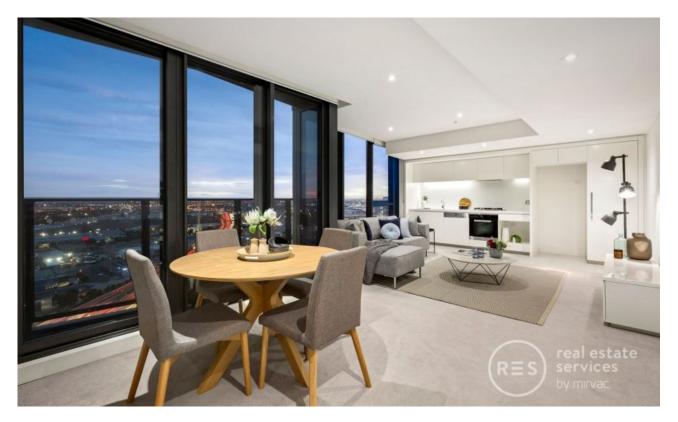

## Luxury 2 bedroom apartment in Yarra's Edge

This exclusive 2 bedroom apartment

located on the 30th floor with stunning views of Port Phillip Bay and the Yarra River. Offering spacious open floor plan central living area with space for zoned lounge and dining areas, kitchen is splashed with sleek stone and offers Miele appliances. Both 2 bedrooms with built in robes, European laundry and ducted heating and cooling, security intercom, lift access and 1 car park.

Enjoy exclusive access to on-site gym & residence lounge, plus the fantastic RekDek facilities which include a gym, pool, spa, steam room, and sauna. You're near DFO Shopping and South Wharf Promenade which enjoys terrific bars and eateries including The General Assembly, Plus 5 Bar, Meat Market, and The Boatbuilders Yard, Crown Entertainment Complex with world class restaurants, Melbourne's lively CBD, trams, and Southern Cross Station.