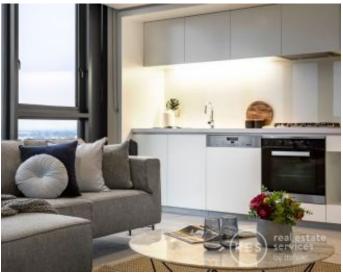

## Luxury 2 bedroom apartment in Yarra's Edge

This exclusive 2 bedroom apartment

located on the 30th floor with stunning views of Port Phillip Bay and the Yarra River. Offering spacious open floor plan central living area with space for zoned lounge and dining areas, kitchen is splashed with sleek stone and offers Miele appliances. Both 2 bedrooms with built in robes, European laundry and ducted heating and cooling, security intercom, lift access and 1 car park.