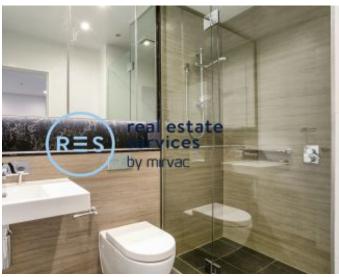

## This studio apartment offers:

- Sliding doors to separate bedroom from living room
- Stone benchtop with Miele appliances in kitchen