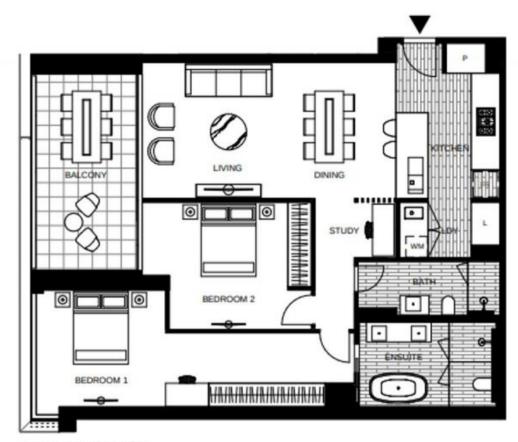

## The Eastbourne - 2-bedroom apartment with study desk and bathtub

Be the first to call The Eastbourne home!

This brand-new, 2-bedroom apartment is located in the prestigious Eastbourne development.

Apartment features:

- ? Bespoke design, quality construction and finishes
- ? Internal space of 115m2
- ? Large Balcony ? 17m2
- ? X2 Car spaces
- ? Storage cage near car space
- ? Luxurious ensuite with feature bathtub

| \$1200 per week             |              |
|-----------------------------|--------------|
| Contact:                    | Baden Lucas  |
|                             | 03 9645 1199 |
|                             | 0418 888 751 |
| Туре:                       | Apartment    |
| Date Available:             | 29/07/2019   |
| Leased Date:                | 05/08/2019   |
| Bond:                       | \$7200       |
| https://www.resbymirvac.com |              |