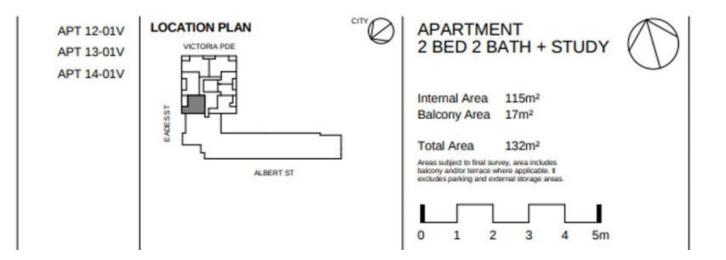

- ? Bespoke design, quality construction and finishes
- ? Internal space of 115m2
- ? Large Balcony ? 17m2
- ? X2 Car spaces
- ? Storage cage near car space
- ? Luxurious ensuite with feature bathtub

| \$1200 per week             |              |
|-----------------------------|--------------|
| Contact:                    | Baden Lucas  |
|                             | 03 9645 1199 |
|                             | 0418 888 751 |
| Туре:                       | Apartment    |
| Date Available:             | 29/07/2019   |
| Leased Date:                | 05/08/2019   |
| Bond:                       | \$7200       |
| https://www.resbymirvac.com |              |

LEVEL 12V, 13V, 14V

Plans shown are only indicative of layout. Dimensions are approximate.

EAST MELBOURNE, VIC 1201/296 Victoria Parade