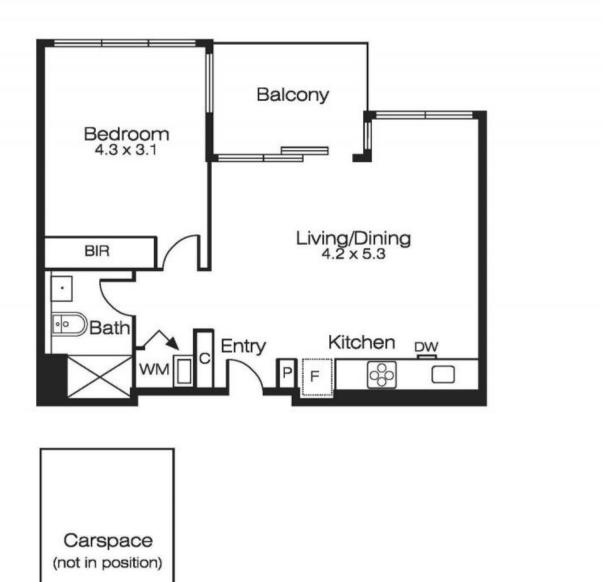

North-facing and located on the 3rd floor of the stylish Yarra Point complex, this spacious pad measuring 63 sqm (approx.) showcases a dedicated lounge and meals areas, along with a designer kitchen featuring terrific storage and Miele appliances including a dishwasher. The exceptional private balcony will be ideal in the warmer months for alfresco meals as you soak in the astonishing city and river vistas, while the bedroom (BIRs) neighbours a study nook and contemporary kitchen with large shower.

Plans shown are only indicative of layout. Dimensions are approximate.

**DOCKLANDS, VIC** 308/13 Point Park Crescent