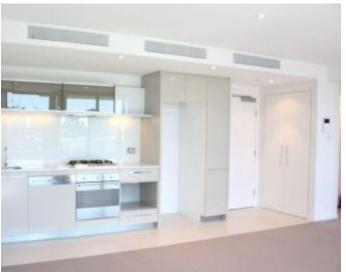

## Fantastic north facing riverside apartment

This well-appointed one bedroom apartment is certainly one not to miss! Situated in exclusive Yarra's Edge, make the most of a naturally lit north facing space from the banks of the Yarra River. Overlooking Point Park to Melbourne's CBD skyline, this apartment features a generous main bedroom with floor to ceiling windows and built in robes, large bathroom and European style separate laundry. The open plan living area incorporates both dining and casual living, media nook and adjoining is a modern gourmet kitchen offering stone bench top, stainless steel appliances and ample cupboard space.