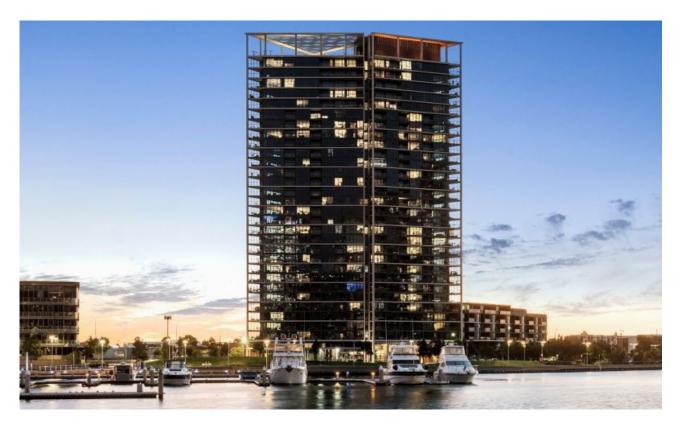

## **DOCKLANDS, VIC** 310/13 Point Park Crescent

## Fantastic north facing riverside apartment

This well-appointed one bedroom apartment is certainly one not to miss! Situated in exclusive Yarra's Edge, make the most of a naturally lit north facing space from the banks of the Yarra River. Overlooking Point Park to Melbourne's CBD skyline, this apartment features a generous main bedroom with floor to ceiling windows and built in robes, large bathroom and European style separate laundry. The open plan living area incorporates both dining and casual living, media nook and adjoining is a modern gourmet kitchen offering stone bench top, stainless steel appliances and ample cupboard space.