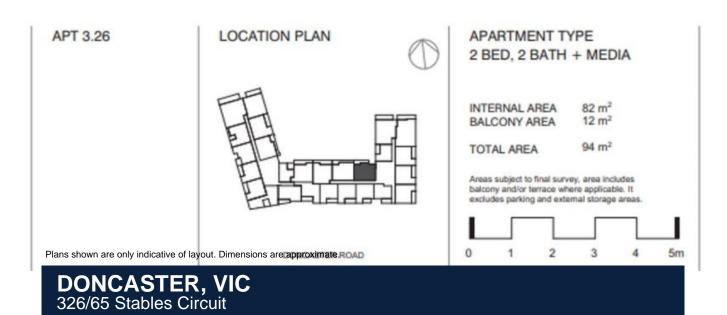

## **DONCASTER, VIC** 326/65 Stables Circuit

Apartment features:

- ? Bespoke design, quality construction and finishes
- ? Large internal space of 82m2
- ? Balcony ? 12m2 ? overlooking park

| \$540 per week | \$540 | per | week |  |
|----------------|-------|-----|------|--|
|----------------|-------|-----|------|--|