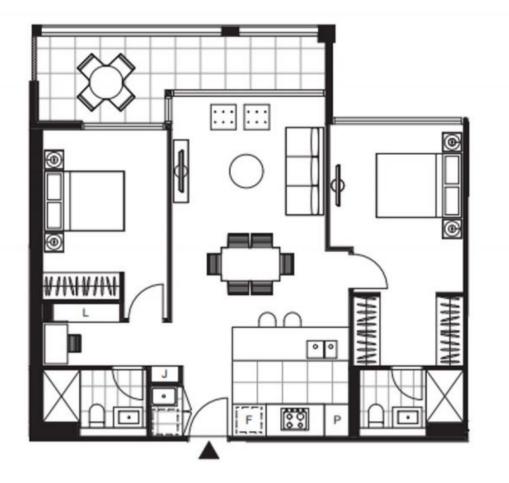

Apartment features:

- ? Bespoke design, quality construction and finishes
- ? Large internal space of 82m2
- ? Balcony ? 12m2 ? overlooking park

| \$540 per week | \$540 | per | week |  |
|----------------|-------|-----|------|--|
|----------------|-------|-----|------|--|

LEVEL 03