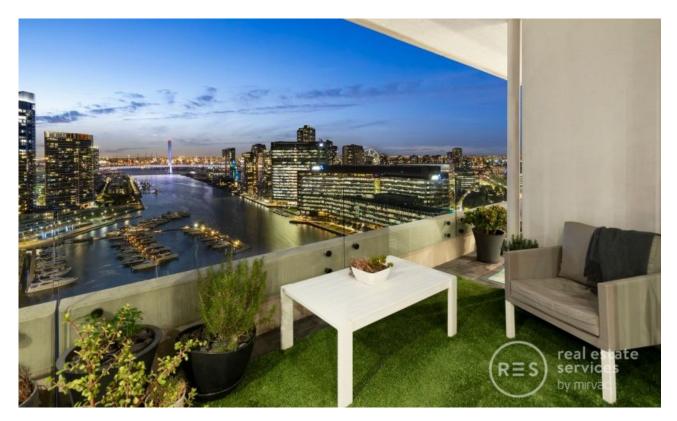

## Tower One: An unmissable apartment with views and space

From the open and sizeable living zones to the inspired views taking in the Yarra River and greenery of the Victoria Harbour precinct, this generous 2 bedroom, 2 bathroom apartment is the height of stylish Yarra's Edge living.

- ? Enjoy 134 sqm (approx.) of internal and external space
- ? Two dedicated balcony areas all enjoy a westerly aspect and memorable river views perfect at sunset
- ? Amazing space though dedicated lounge and dining zones
- ? Functional stylish kitchen boasts a smart and open layout and includes a generous island bench and quality stainless steel appliances
- ? Extra-large master bedroom has dual BIRs and beautiful double vanity ensuite