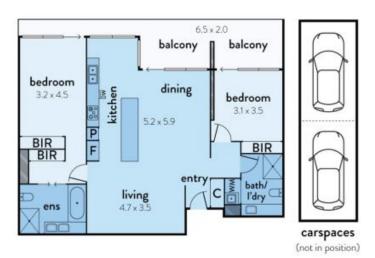

## 2403/50 LORIMER STREET, DOCKLANDS

This floorplan is an artist's impression only, it contains information that we believe to be reliable however we cannot guarantee and accept no responsibility for the accuracy of information supplied. All dimensions are indicative and listed in metres. Interested parties should take their own measurements or engage the services of a licensed surveyor.

Plans shown are only indicative of layout. Dimensions are approximate.