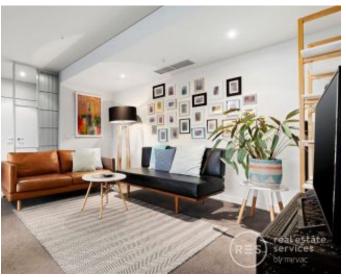

- ? Enjoy 134 sqm (approx.) of internal and external space
- ? Two dedicated balcony areas all enjoy a westerly aspect and memorable river views perfect at sunset
- ? Amazing space though dedicated lounge and dining zones
- ? Functional stylish kitchen boasts a smart and open layout and includes a generous island bench and quality stainless steel appliances
- ? Extra-large master bedroom has dual BIRs and beautiful double vanity ensuite