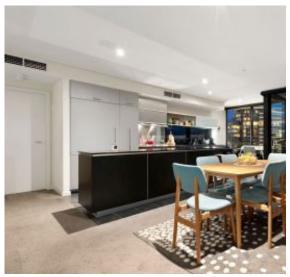

- ? Enjoy 134 sqm (approx.) of internal and external space
- ? Two dedicated balcony areas all enjoy a westerly aspect and memorable river views perfect at sunset
- ? Amazing space though dedicated lounge and dining zones
- ? Functional stylish kitchen boasts a smart and open layout and includes a generous island bench and quality stainless steel appliances
- ? Extra-large master bedroom has dual BIRs and beautiful double vanity ensuite