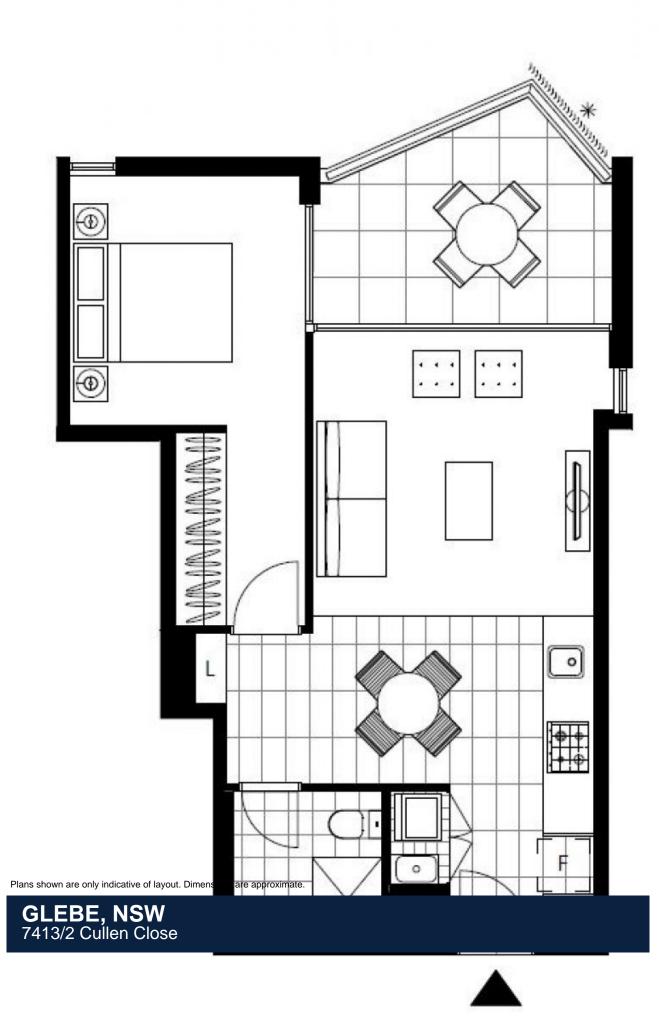

## GLEBE, NSW 7413/2 Cullen Close

## Deposit Taken | More are available, call our team on: 02 8588 8888

This 55sqm, Mirvac Apartment features:

- Bright 1-Bedroom Apartment in Harold Park
- Generously appointment bedroom with built-in wardrobe
- Open-plan living and tiled dining area
- Contemporary kitchen with stone benchtop and Miele appliances
- Modern bathroom with plenty of vanity storage
- Garden-facing balcony, perfect for entertaining
- Internal laundry with washing machine and dryer included
- Secure storage cage included
- Ducted A/C, video intercom and NBN connectivity
- 450m to the Heritage-listed Tramsheds, light rail and public transport