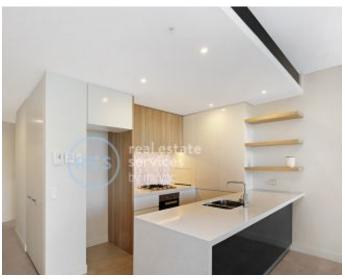

## Deposit taken- More apartments available- Call Harry 0401 545 440

This 118sqm, 4th floor Apartment features:

- Spacious bedrooms with generous built-in wardrobes
- Open-plan living and dining area, leading to the balcony
- Contemporary kitchen with island stone benchtop and Miele appliances
- Sleek bathrooms with generous storage, bath in ensuite
- Large balcony, perfect for entertaining
- Additional balcony off main bedroom
- Internal laundry with washing machine and dryer included
- Study nook at entry, perfect for a home office
- Secure car space and storage cage included
- Ducted A/C, video intercom and NBN connectivity