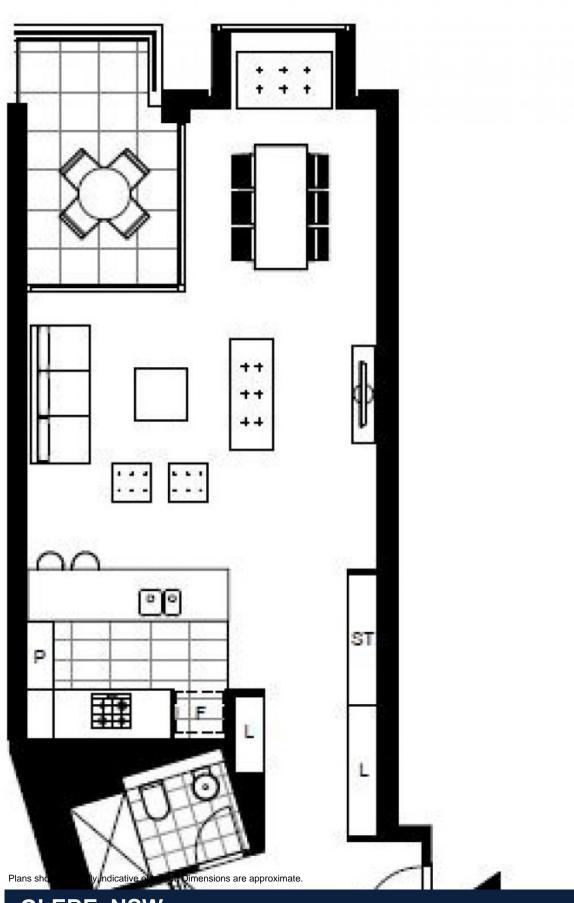

## Deposit taken- More apartments available- Call Harry 0401 545 440

This 118sqm, 4th floor Apartment features:

- Spacious bedrooms with generous built-in wardrobes
- Open-plan living and dining area, leading to the balcony
- Contemporary kitchen with island stone benchtop and Miele appliances
- Sleek bathrooms with generous storage, bath in ensuite
- Large balcony, perfect for entertaining
- Additional balcony off main bedroom
- Internal laundry with washing machine and dryer included
- Study nook at entry, perfect for a home office
- Secure car space and storage cage included
- Ducted A/C, video intercom and NBN connectivity