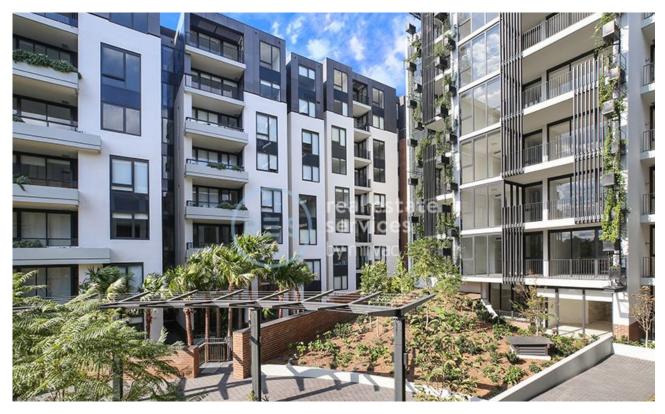

## **GLEBE, NSW** 415/1A The Crescent

## Deposit taken- More apartments available- Call Harry 0401 545 440

This 118sqm, 4th floor Apartment features:

- Spacious bedrooms with generous built-in wardrobes
- Open-plan living and dining area, leading to the balcony
- Contemporary kitchen with island stone benchtop and Miele appliances
- Sleek bathrooms with generous storage, bath in ensuite
- Large balcony, perfect for entertaining
- Additional balcony off main bedroom
- Internal laundry with washing machine and dryer included
- Study nook at entry, perfect for a home office
- Secure car space and storage cage included
- Ducted A/C, video intercom and NBN connectivity