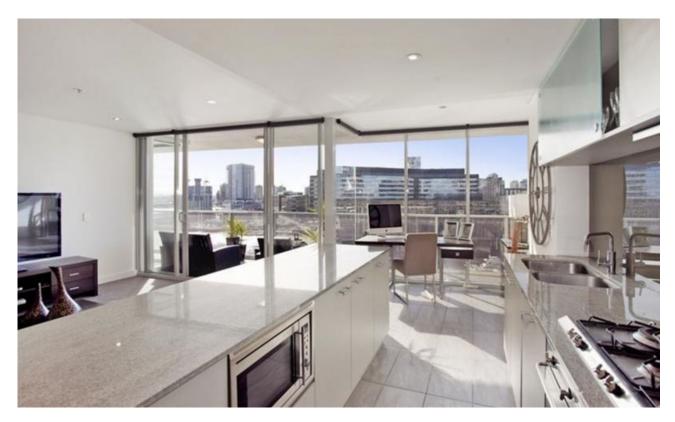

## Priceless panoramic water views!!

Situated high above the marina at Yarra's Edge this ultra-modern apartment has it all. For the discerning entertainer it would be a choice of indoor dining from its spacious open plan areas or outdoor on the bright and sunny north facing balcony taking in the fabulous views of the harbour and the city. The kitchen features an abundance of storage including a cooks pantry, stone benches and stainless steel European appliances.

One of the most popular 2 bedroom 2 bathroom floor plans on offer at Yarra's Edge each with either walk thru or walk in robes. Separate laundry, air conditioning and 2 secure car spaces.

You also have access to RekDek facilities which includes a gym, pool, spa, steam room, and sauna. You have access to fantastic nearby attractions and amenities including DFO South Wharf, plus an array of amazing restaurants and bars including being within walking distance to Crown Casino, Melbourne's vibrant CBD, and public transport including