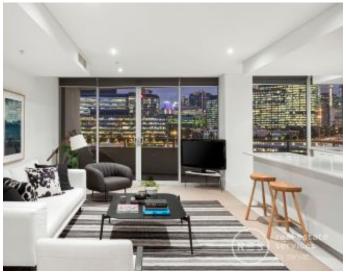

This impeccable property needs to be seen to be believed, with a considered floorplan allowing for both open and private living. You'll spend hours lazing about in the relaxed central lounge and dining spaces, with this vast area adjoined by a stone kitchen with breakfast bar and stainless steel appliances. This space also opens out to a balcony which takes in breathtaking views of the CBD and marina below.