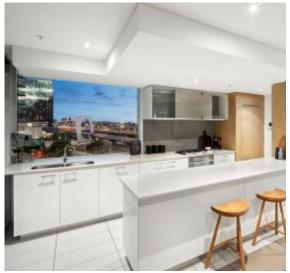

This impeccable property needs to be seen to be believed, with a considered floorplan allowing for both open and private living. You'll spend hours lazing about in the relaxed central lounge and dining spaces, with this vast area adjoined by a stone kitchen with breakfast bar and stainless steel appliances. This space also opens out to a balcony which takes in breathtaking views of the CBD and marina below.