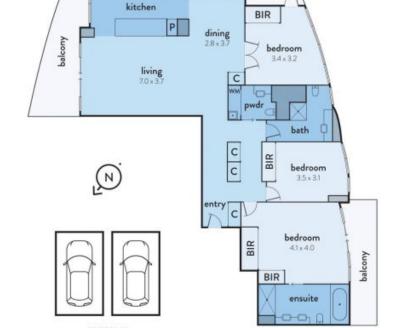

## 604/80 LORIMER STREET, DOCKLANDS

F

20

balcony

This floorplan is an artist's impression only, it contains information that we believe to be reliable however we cannot guarantee and accept no responsibility for the accuracy of information supplied. All dimensions are indicative and listed in metres. Interested parties should take their own measurements or engage the services of a licensed surveyor.

carspaces (not in position)

.....

Plans shown are only indicative of layout. Dimensions are approximate.

DOCKLANDS, VIC 604/80 Lorimer Street