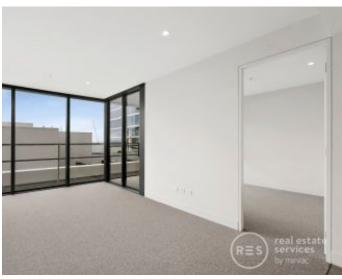

## Apartment features:

- ? Bespoke design, quality construction and finishes
- ? Internal space of 53m2
- ? Balcony ? 5m2