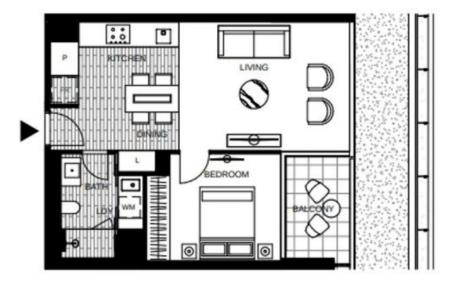

## Apartment features:

- ? Bespoke design, quality construction and finishes
- ? Internal space of 53m2
- ? Balcony ? 5m2

https://www.resbymirvac.com

LEVEL 6V

Plans shown are only indicative of layout. Dimensions are approximate.