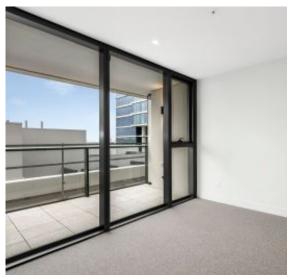

## Apartment features:

- ? Bespoke design, quality construction and finishes
- ? Internal space of 53m2
- ? Balcony ? 5m2