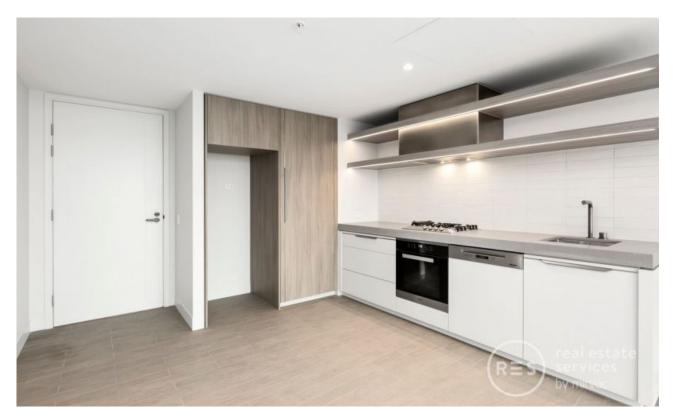

## Apartment features:

- ? Bespoke design, quality construction and finishes
- ? Internal space of 53m2
- ? Balcony ? 5m2