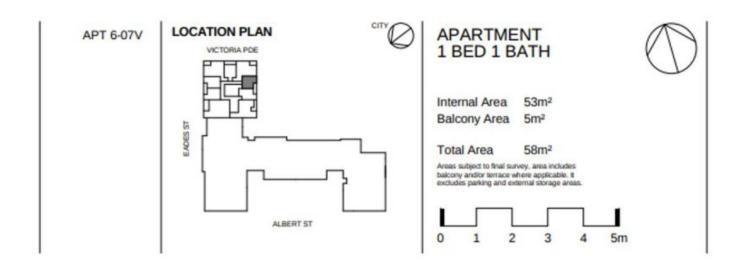

## Apartment features:

- ? Bespoke design, quality construction and finishes
- ? Internal space of 53m2
- ? Balcony ? 5m2

https://www.resbymirvac.com

LEVEL 6V

Plans shown are only indicative of layout. Dimensions are approximate.