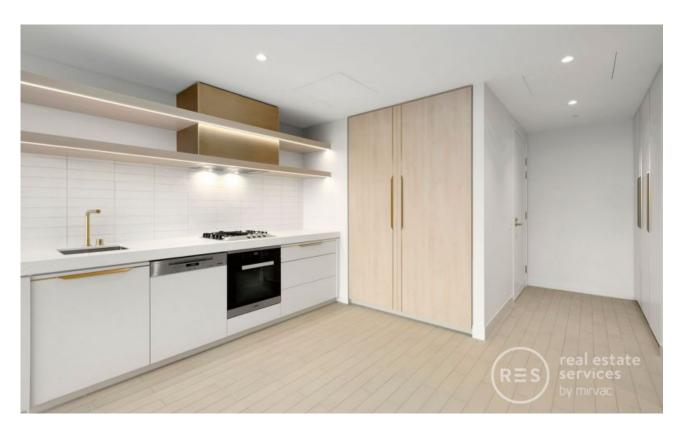

## Apartment features:

- ? Bespoke design, quality construction and finishes
- ? Internal space of 61m2
- ? Separate study space
- ? Balcony ? 5m2 ? overlooking Melbourne's eastern suburbs, mountain ranges, and exceptional sunrise