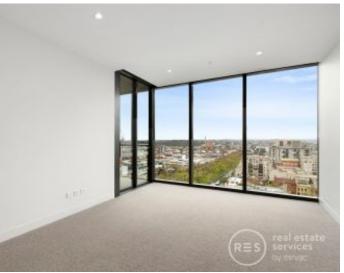

## Apartment features:

- ? Bespoke design, quality construction and finishes
- ? Internal space of 61m2
- ? Separate study space
- ? Balcony ? 5m2 ? overlooking Melbourne's eastern suburbs, mountain ranges, and exceptional sunrise