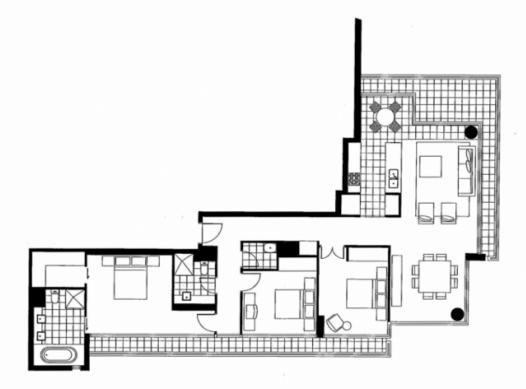

Bedroom 1 3.7 x 4.0 Plus Robe Bedroom 2 3.0 x 3.5 Plus Robe Bedroom 3 3.2 x 3.4 Plus Robe

Please note that this floor plan is a guide only. The information contained herein is not guaranteed. Dimensions are approximate. Prospect purchasers must rely on their own enquiries.

800

Plans shown are only indicative of layout. Dimensions are approximate.