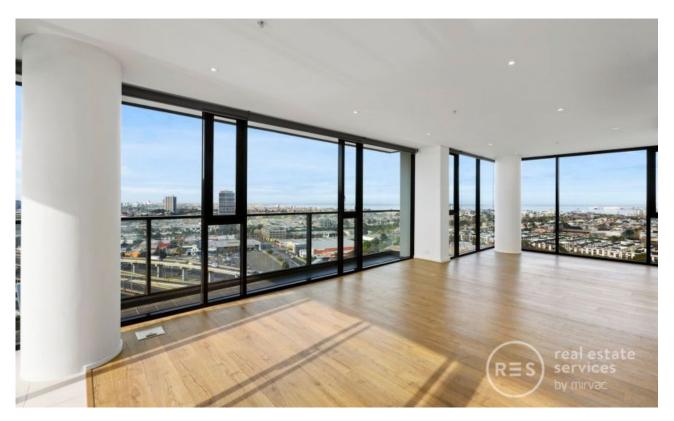

The apartment itself is well-appointed and light-filled with an expansive lounge and dining area, newly laid engineered timber floors, leading out to an undercover balcony with marina views. Meanwhile, the chic kitchen offers a central island bench and Miele and Smeg appliances.