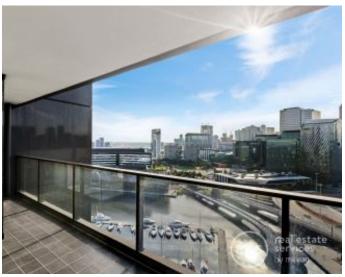

The apartment itself is well-appointed and light-filled with an expansive lounge and dining area, newly laid engineered timber floors, leading out to an undercover balcony with marina views. Meanwhile, the chic kitchen offers a central island bench and Miele and Smeg appliances.