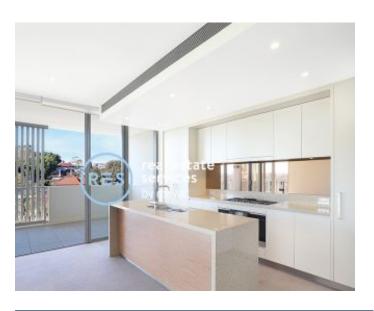

## **Deposit Taken!**

This 101sqm, 4th floor Apartment features:

Highly Sought After 2-Bedroom Apartment in Harold Park

- Large bedrooms with generous built-in wardrobes
- Spacious living and dining area
- Contemporary kitchen with stone benchtops and Miele appliances
- Ultramodern bathrooms with vanity storage, bath in ensuite
- Sunny balcony overlooking the park
- Internal laundry with washer and dryer included
- Secure car space and storage cage included
- Ducted A/C, video intercom and NBN connectivity
- 300m to the Heritage-listed Tramsheds, light rail station and public transport
- Property is unfurnished