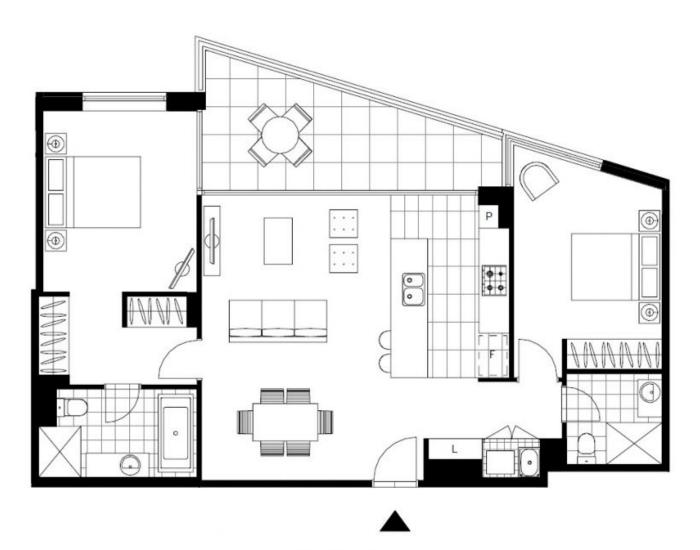

## **Deposit Taken!**

This 101sqm, 4th floor Apartment features:

Highly Sought After 2-Bedroom Apartment in Harold Park

- Large bedrooms with generous built-in wardrobes
- Spacious living and dining area
- Contemporary kitchen with stone benchtops and Miele appliances
- Ultramodern bathrooms with vanity storage, bath in ensuite
- Sunny balcony overlooking the park
- Internal laundry with washer and dryer included
- Secure car space and storage cage included
- Ducted A/C, video intercom and NBN connectivity
- 300m to the Heritage-listed Tramsheds, light rail station and public transport
- Property is unfurnished

## **Deposit Taken**

Contact: Matthew Matthews

02 8588 8888 0418 266 590 Naz Sabzpouri 02 8588 8888 0401 545 440

Type: Apartment
Date Available: 20/07/2019
Bond: \$3560

https://www.resbymirvac.com

LEVEL 4

Plans shown are only indicative of layout. Dimensions are approximate.