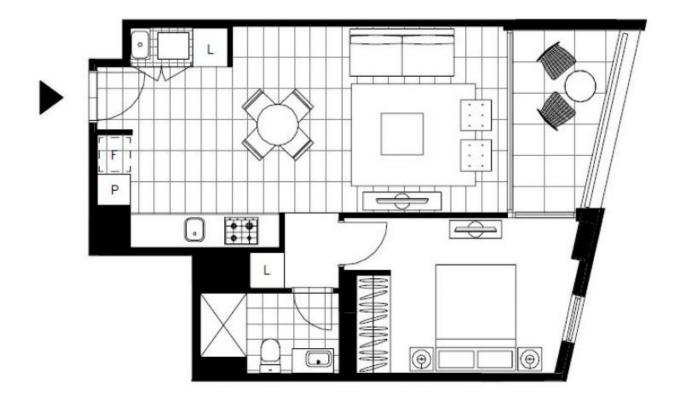

## Deposit taken- Limited apartments left - Please call Harry on 0401 545 440

This 56sqm, 4th floor Apartment features:

- Spacious bedroom with generous built-in wardrobe
- Tiled living and dining area, leading to the balcony
- Modern kitchen with stone benchtop and Miele appliances
- Sleek bathroom with plenty of storage
- East-facing balcony, overlooking the park
- Internal laundry with washing machine and dryer included
- Secure storage cage included
- Ducted A/C, video intercom and NBN connectivity
- 290m to the Heritage-listed Tramsheds, light rail station and public transport  $\,$

## **DEPOSIT TAKEN**

Contact: Naz Sabzpouri

02 8588 8888 0401 545 440

Type: Apartment

Date Available: 04/11/2020

**Bond:** \$2000

https://www.resbymirvac.com

Plans shown are only indicative of layout. Dimensions are approximate.