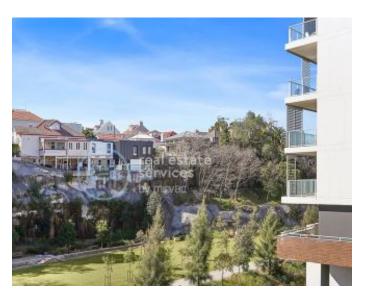

## Deposit taken- Limited apartments left - Please call Harry on 0401 545 440

This 56sqm, 4th floor Apartment features:

- Spacious bedroom with generous built-in wardrobe
- Tiled living and dining area, leading to the balcony
- Modern kitchen with stone benchtop and Miele appliances
- Sleek bathroom with plenty of storage
- East-facing balcony, overlooking the park
- Internal laundry with washing machine and dryer included
- Secure storage cage included
- Ducted A/C, video intercom and NBN connectivity
- 290m to the Heritage-listed Tramsheds, light rail station and public transport  $\,$