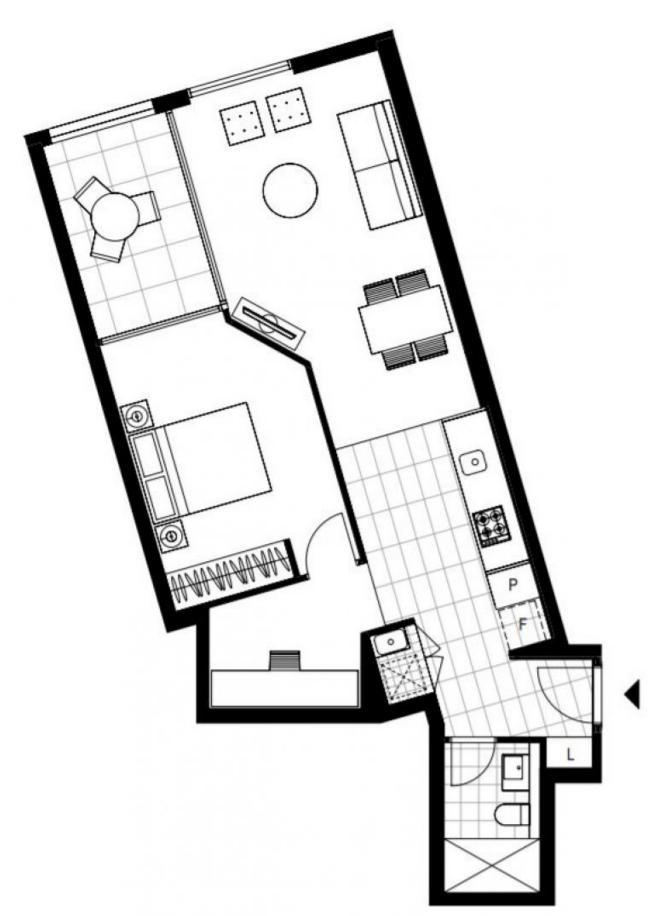

## 1-Bedroom Apartment + Study Area in Ovo, Zetland

This 66sqm, 1-Bedroom Apartment features:

- Large bedroom with built-in wardrobe
- Spacious living and dining area
- Modern kitchen with stone benchtop and Smeg appliances
- Sleek bathroom with plenty of storage
- Internal laundry with dryer included
- Generous study nook off kitchen
- North-facing balcony
- Secure storage cage included
- Ducted A/C, video intercom and NBN connectivity
- 300m to Woolworths, The Social Corner and Green Square Train Station (10mins to the City)