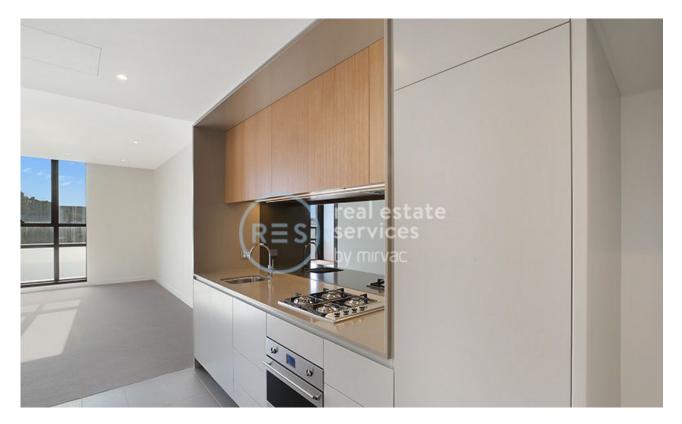

## 1-Bedroom Apartment + Study Area in Ovo, Zetland

This 66sqm, 1-Bedroom Apartment features:

- Large bedroom with built-in wardrobe
- Spacious living and dining area
- Modern kitchen with stone benchtop and Smeg appliances
- Sleek bathroom with plenty of storage
- Internal laundry with dryer included
- Generous study nook off kitchen
- North-facing balcony
- Secure storage cage included
- Ducted A/C, video intercom and NBN connectivity
- 300m to Woolworths, The Social Corner and Green Square Train Station (10mins to the City)