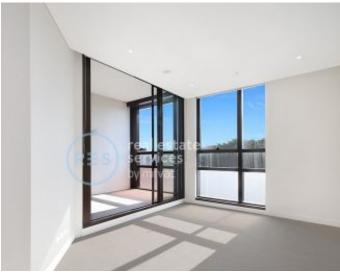

## 1-Bedroom Apartment + Study Area in Ovo, Zetland

This 66sqm, 1-Bedroom Apartment features:

- Large bedroom with built-in wardrobe
- Spacious living and dining area
- Modern kitchen with stone benchtop and Smeg appliances
- Sleek bathroom with plenty of storage
- Internal laundry with dryer included
- Generous study nook off kitchen
- North-facing balcony
- Secure storage cage included
- Ducted A/C, video intercom and NBN connectivity
- 300m to Woolworths, The Social Corner and Green Square Train Station (10mins to the City)