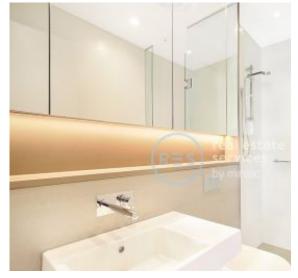

## 1-Bedroom Apartment + Study Area in Ovo, Zetland

This 66sqm, 1-Bedroom Apartment features:

- Large bedroom with built-in wardrobe
- Spacious living and dining area
- Modern kitchen with stone benchtop and Smeg appliances
- Sleek bathroom with plenty of storage
- Internal laundry with dryer included
- Generous study nook off kitchen
- North-facing balcony
- Secure storage cage included
- Ducted A/C, video intercom and NBN connectivity
- 300m to Woolworths, The Social Corner and Green Square Train Station (10mins to the City)