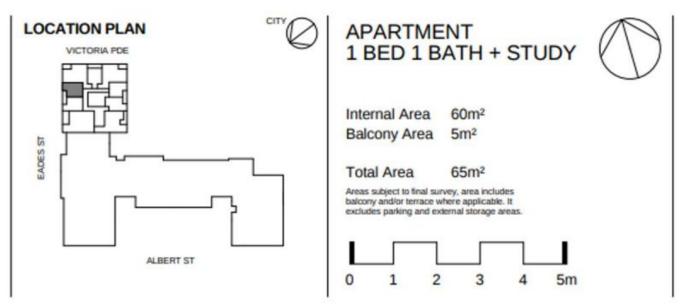

LEVEL 7V,8V,9V,10V

Plans shown are only indicative of layout. Dimensions are approximate.

**EAST MELBOURNE, VIC** 903/296 Victoria Parade