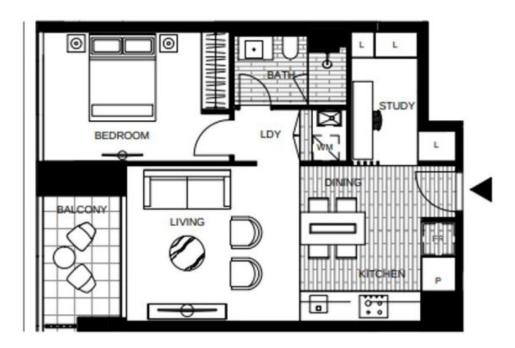

LEVEL 7V,8V,9V,10V

Plans shown are only indicative of layout. Dimensions are approximate.

**EAST MELBOURNE, VIC** 903/296 Victoria Parade